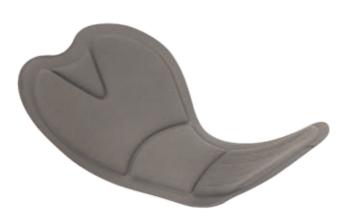

## **Triathlon chamois**

# **Ideal for multi-activity**

Unisex

Layers: one

Thickness: 4mm - 2mm

Fabric: Quick drying and ultra thin the 4-way stretch bi-elastic microfiber fabric hugs your body like a second skin providing comfort, moisture wicking and ventilation while preventing abrasions with its seamless and anatomic design.

Features: seamless, anatomic shaped, excellent moisture wicking and ventilation