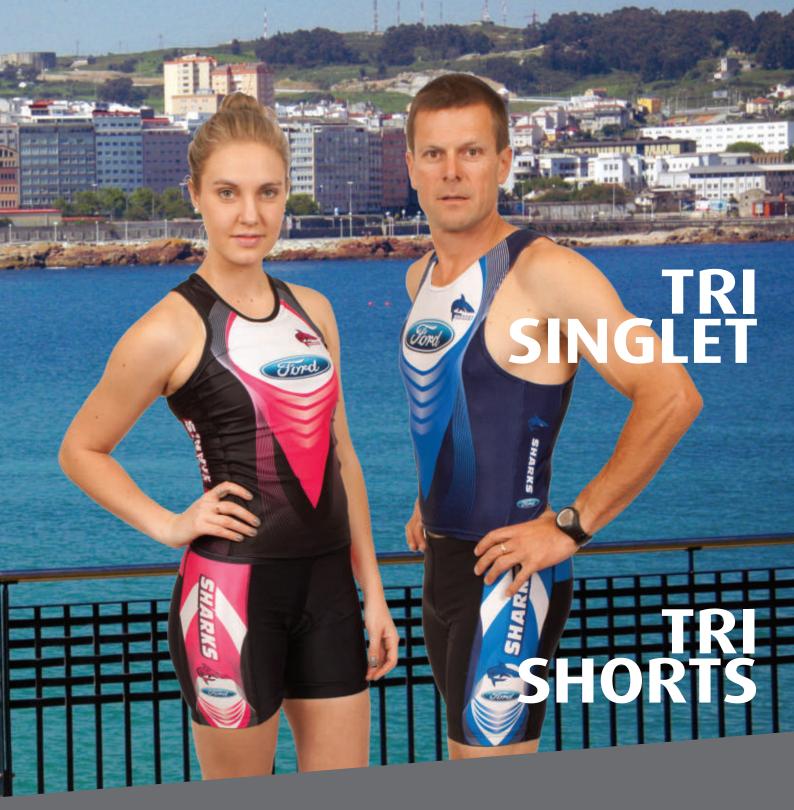

# Tri singlet

- racer back (174, 687 and 179)
- front zip and no zip options for mens singlet
- back pocket and no pocket options
- Trimesh side panels
- Poly Spandex fabricmodern fit

Pattern 172 - mens adult sizes XS - 5XL with pocket/with zip

Pattern 174 - ladies adult sizes 8 - 24 with pocket

Pattern 687 - mens adult sizes XS - 5XL no pocket/no zip

Pattern 3279 - mens adult sizes XS - 5XL with pocket/no zip

Pattern 179 - ladies adult sizes 8 - 24 without pocket

# Tri shorts

- Poly Spandex side panelsnylon fabric

- leg grippersmodern fit

Pattern 173 - mens adult sizes XS - 5XL Pattern 175 - ladies adult sizes 8 - 24