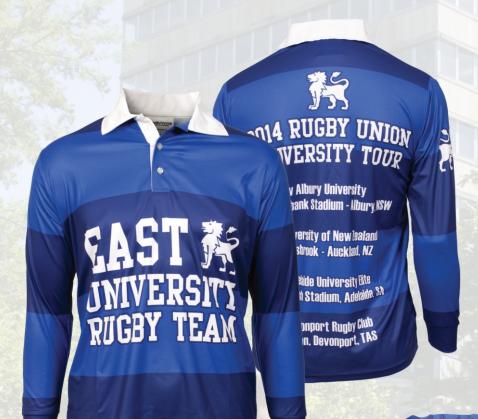

## University Purile

Wear your campus colours with pride with a fully customised garment for your sports or social team.

## Rimilless aplians

- Unlimited colours
- Individual names & numbers
- Countless garment styles to choose from including T-shirts, polo shirts, hoodies, sports uniforms & many more
- Print full student/team names