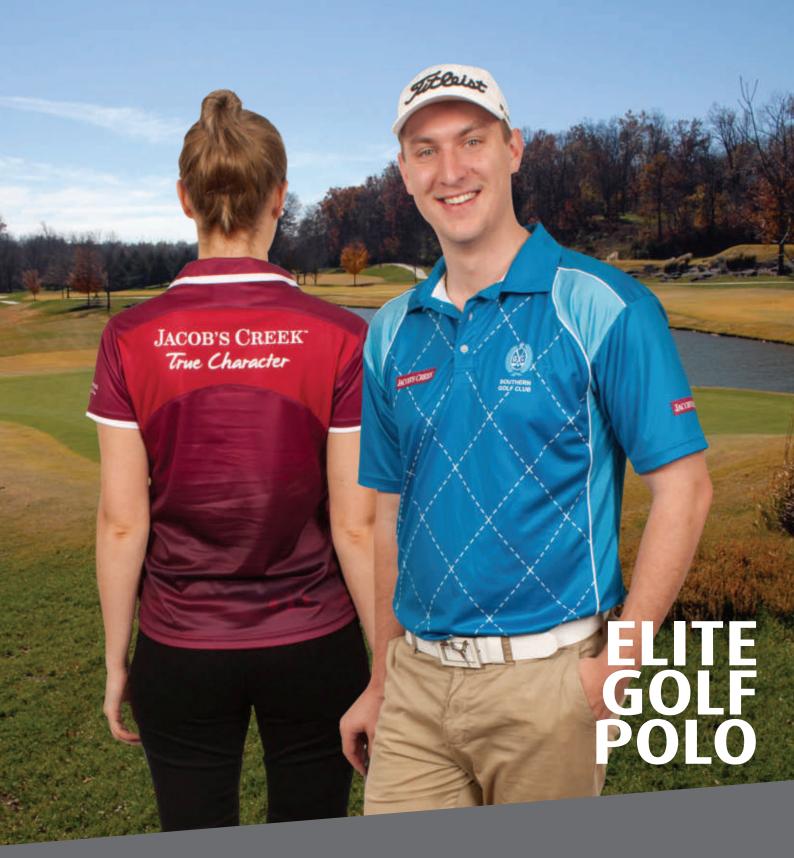

# Ladies elite polo shirt with U back

- button up placket with collar
- set in sleeve
- U shaped back panel
- extended back length
- Airmesh side panels with piping
- Micromesh cool/dry fabric
- modern fit

Pattern 3036 - ladies adult sizes 8 - 24 Pattern 3037 - unisex youth sizes 4Y - 16Y

# Mens elite golf shirt with U back

- button up placket with collar
- set in sleeve
- U shaped back panel
- extended back length
- Airmesh side panels with piping
- Micromesh cool/dry fabric
- modern fit

Pattern 3033 - mens adult sizes XS - 5XL Pattern 3037 - unisex youth sizes 4Y - 16Y