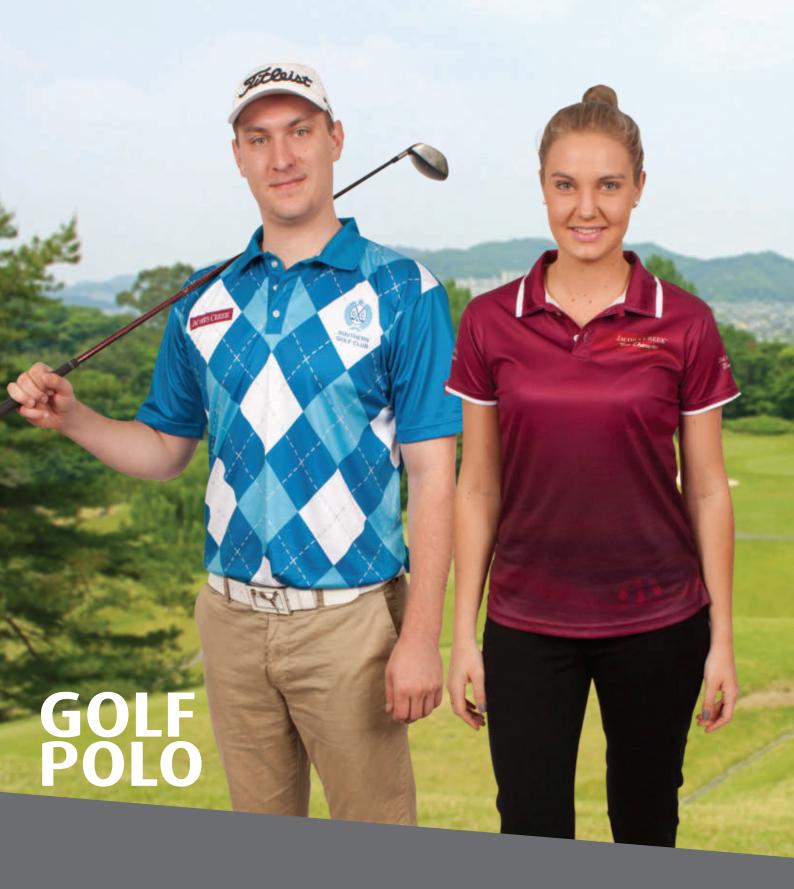

## Mens golf polo shirt

- button up placket with collar
- set in sleeve
- extended back length
- Micromesh cool/dry fabric
- modern fit

Pattern 1859 - mens adult sizes XS - 5XL

## Ladies golf polo shirt

- button up placket with collar
- set in sleeve
- extended back length
- Micromesh cool/dry fabric
- modern fit

Pattern 1860 - ladies adult sizes 4Y - 16Y