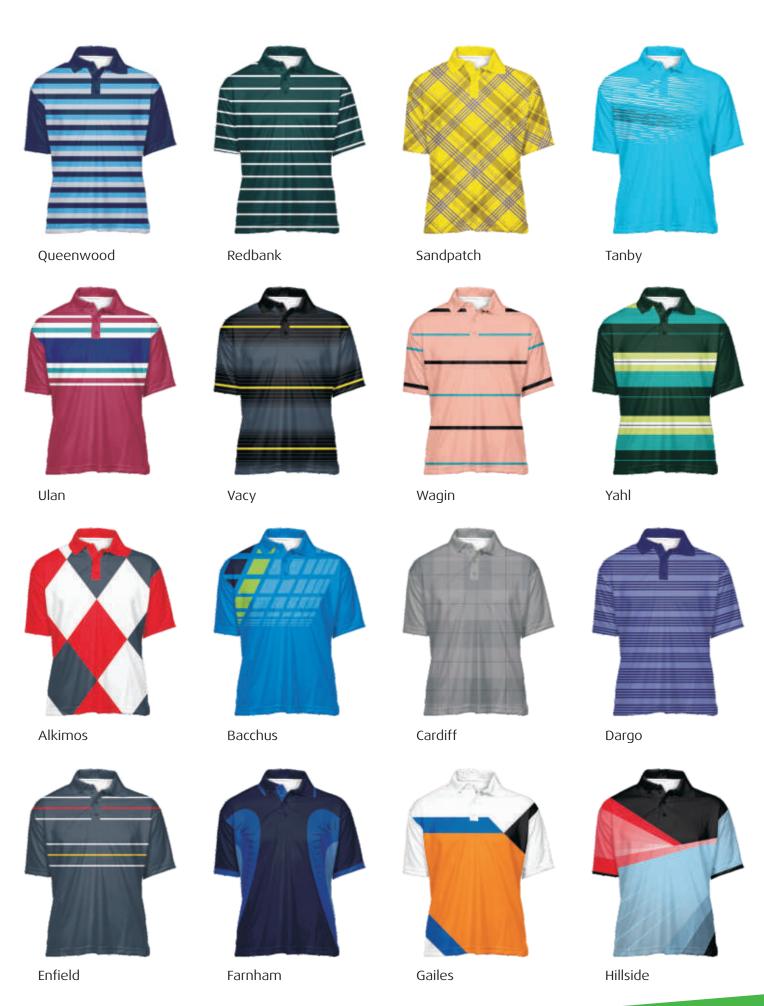

L

## Ladies golf polo shirt

- button up placket with collar
- set in sleeve
- extended back length
- Micromesh cool/dry fabric
- modern fit

Pattern 1860 - ladies adult sizes 4Y - 16Y



# Ladies elite polo shirt with U back

- button up placket with collar
- set in sleeve
- U shaped back panel
- extended back length
- Airmesh side panels with piping
- Micromesh cool/dry fabric
- modern fit

Pattern 3036 - ladies adult sizes 8 - 24 Pattern 3037 - unisex youth sizes 4Y - 16Y

# Mens elite golf shirt with U back

- button up placket with collar
- set in sleeve
- U shaped back panel
- extended back length
- Airmesh side panels with piping
- Micromesh cool/dry fabric
- modern fit

Pattern 3033 - mens adult sizes XS - 5XL Pattern 3037 - unisex youth sizes 4Y - 16Y

# Studio designs - Golf







## **Golf fabrics**



**Micromesh** An advanced lightweight mesh knit fabric built for optimal moisture transfer, fast drying and good sun protection.

- protection.

   II20gsm & 165gsm

   II00% polyester

   Iiydrophilic treatment

   Ideal for polo shirts



Polytek
A soft and smooth, lightmedium weight fabric that
provides breathability and
exceptional comfort for
corporate and polo shirts.

158gsm
100% polyester
ideal for polo shirts



Airmesh
A medium weight open
weave fabric which keeps
the wearer cool and dry.
Airmesh has a similar look
and feel to Trimesh but with
minimal stretch it is perfect
for panelling in Polos.

■ 143gsm
■ 100% polyester
■ excellent for panelling
■ 12deal for panelling in polo
shirts