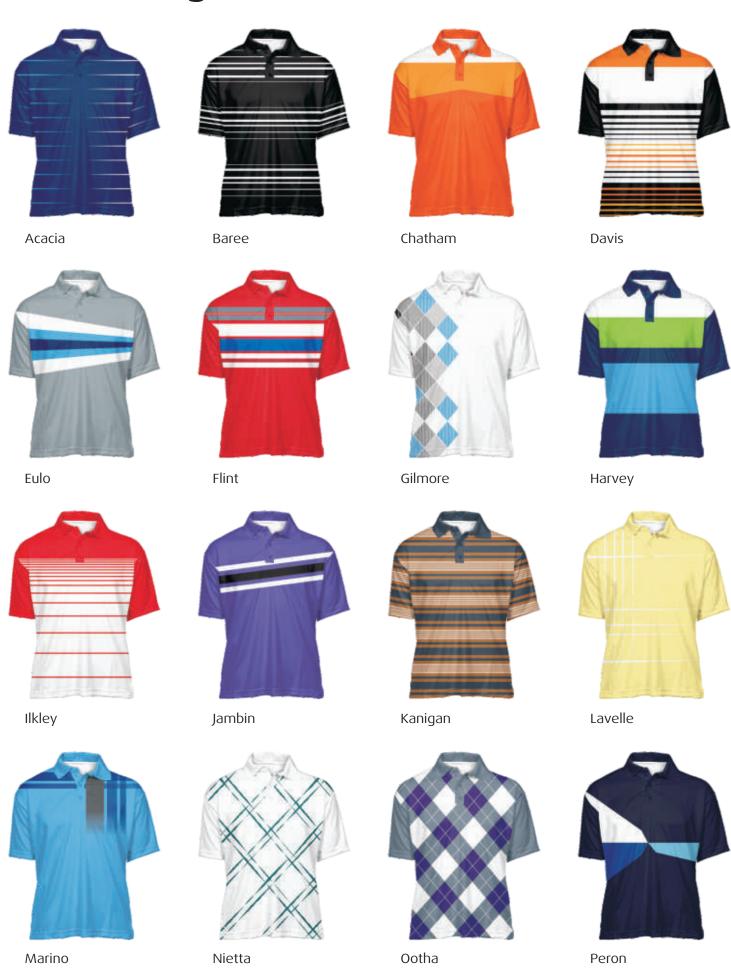

5XL

## Ladies golf polo shirt

- button up placket with collar
- set in sleeve
- extended back length
- Micromesh cool/dry fabric
- modern fit

Pattern 1860 - ladies adult sizes 4Y - 16Y



# Ladies elite polo shirt with U back

- button up placket with collar
- set in sleeve
- U shaped back panel
- extended back length
- Airmesh side panels with piping
- Micromesh cool/dry fabric
- modern fit

Pattern 3036 - ladies adult sizes 8 - 24 Pattern 3037 - unisex youth sizes 4Y - 16Y

# Mens elite golf shirt with U back

- button up placket with collar
- set in sleeve
- U shaped back panel
- extended back length
- Airmesh side panels with piping
- Micromesh cool/dry fabric
- modern fit

Pattern 3033 - mens adult sizes XS - 5XL Pattern 3037 - unisex youth sizes 4Y - 16Y

# Studio designs - Golf







## **Golf fabrics**



**Micromesh** An advanced lightweight mesh knit fabric built for optimal moisture transfer, fast drying and good sun protection.

- protection.

   II20gsm & 165gsm

   II00% polyester

   Iiydrophilic treatment

   Ideal for polo shirts



Polytek
A soft and smooth, lightmedium weight fabric that
provides breathability and
exceptional comfort for
corporate and polo shirts.

158gsm
100% polyester
ideal for polo shirts



Airmesh
A medium weight open
weave fabric which keeps
the wearer cool and dry.
Airmesh has a similar look
and feel to Trimesh but with
minimal stretch it is perfect
for panelling in Polos.

■ 143gsm
■ 100% polyester
■ excellent for panelling
■ 12deal for panelling in polo
shirts