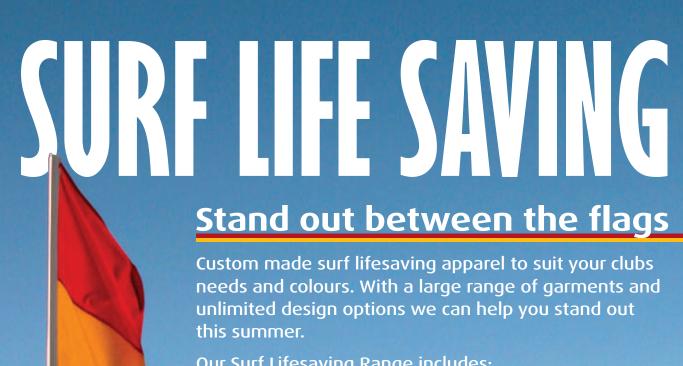

Our Surf Lifesaving Range includes:

- Long and short sleeve polo's and T-shirts available in UPF35+
- UPF50+ Rashies for the ultimate protection
- Light weight singlets