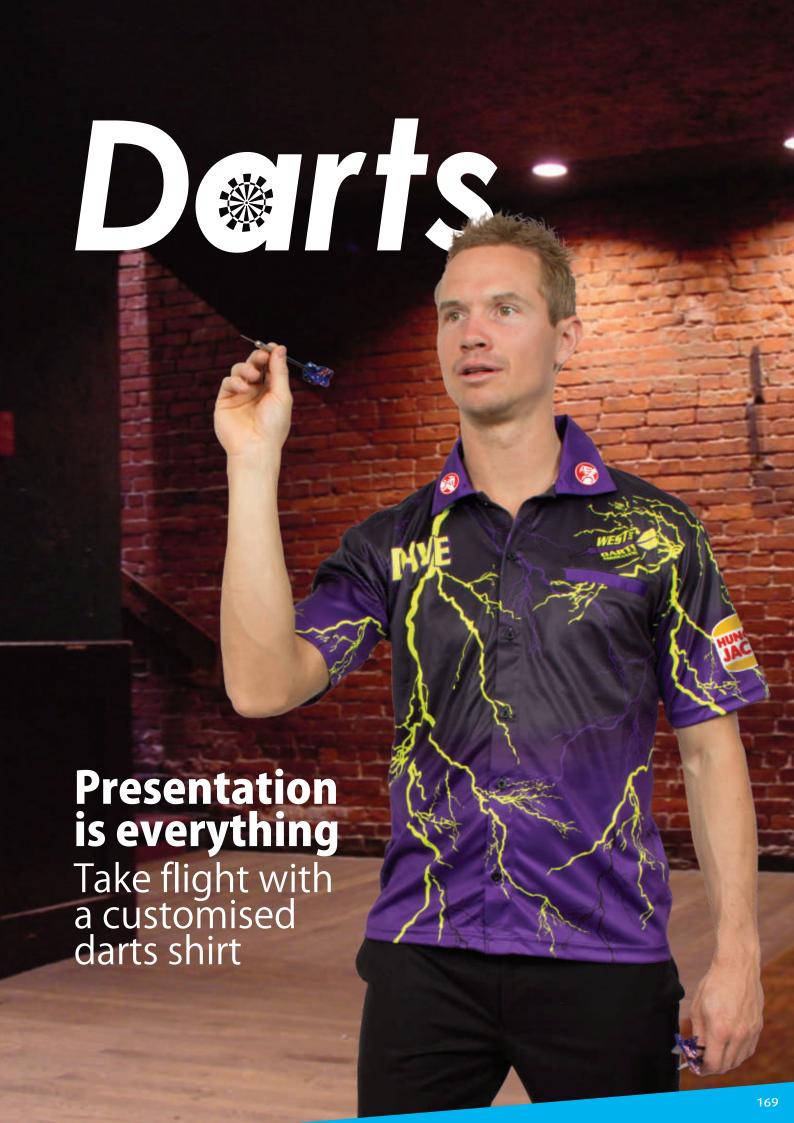

olours and graphics allows you the freedom to create a unique image that highlights your team branding and sponsors.

Sizes to suit men, ladies & youth.



Blackchrome dirt kart race suits have been developed to ensure comfort, fit and functionality to meet the rigours of serious dirt kart racing.

ARTI RAGINA

Made from 100% polyester outer layer with a cotton jersey inner lining this twin layer race suit will keep you protected from dirt and dust. Inner layer also available in kevlar for bitumen racing.

The race suits features include:

- 6cm velcro stand up collar
- 360 degree stretch shoulder seams
- Full length zip with dirt cover
- Elasticised waist with velcro belt
- Double inseam side pockets
- Elasticised ankle cuff
- Elasticised wrist cuff



# 

protection / comfort / style





## Indigenous Identity



#### Indigenous art and cultural themes create stunning clothing and convey strong messages

We adore how these new designs encapsulate breath-taking Indigenous themed clothing. These are only examples of what can be achieved with Indigenous styled design, showing our capabilities, demonstrating possibilities, and what you can create with Indigenous art and cultural themes. We look forward to working with Indigenous organisations to create their own designs to fulfil their cultural and artistic requirements.



# PIBB CRAWL SHIRTS

EDGE TO EDGE GRAPHICS • UNLIMITED COLOURS INDIVIDUAL NAMES • PHOTOGRAPHIC IMAGES LONG LASTING COLOURS • HIGH QUALITY

East University

Media & Communication

Oub Crawl 2014





Dave likes been.



cking in at these locations
The Colo