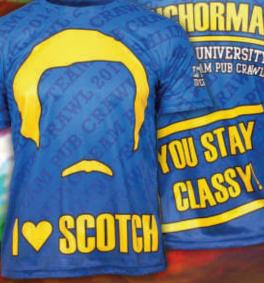

# PIBB CRAWL SHIRTS

EDGE TO EDGE GRAPHICS • UNLIMITED COLOURS INDIVIDUAL NAMES • PHOTOGRAPHIC IMAGES LONG LASTING COLOURS • HIGH QUALITY

East University

Media & Communication

Oub Crawl 2014

Dave likes been.

### University Puble

Wear your campus colours with pride with a fully customised garment for your sports or social team.

### Rimilless options

- Unlimited colours
- Individual names & numbers
- Countless garment styles to choose from including T-shirts, polo shirts, hoodies, sports uniforms & many more
- Print full student/team names