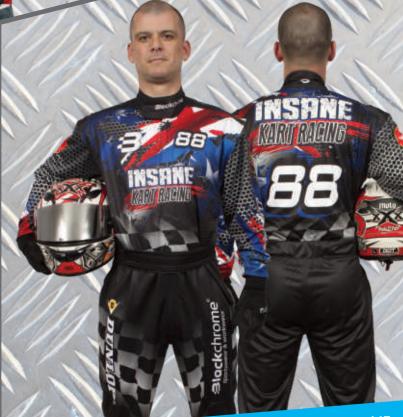

Sizes to suit men, ladies & youth.

Blackchrome dirt kart race suits have been developed to ensure comfort, fit and functionality to meet the rigours of serious dirt kart racing.

ARTI RAGINA

Made from 100% polyester outer layer with a cotton jersey inner lining this twin layer race suit will keep you protected from dirt and dust. Inner layer also available in kevlar for bitumen racing.

The race suits features include:

- 6cm velcro stand up collar
- 360 degree stretch shoulder seams
- Full length zip with dirt cover
- Elasticised waist with velcro belt
- Double inseam side pockets
- Elasticised ankle cuff
- Elasticised wrist cuff