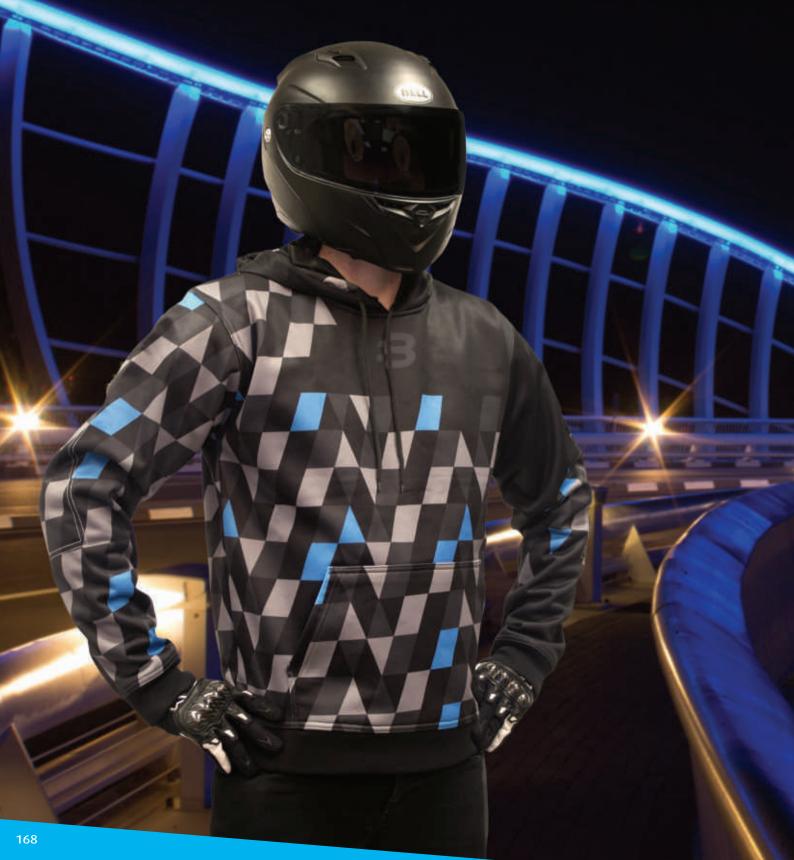

#### Team apparel

Present your team in customised apparel including our Elite polos, Elite hoodies and fitted jackets.

3lackchrome

DUNLOR

An extensive range of garment options can ensure your whole team is covered. Unlimited use of colours and graphics allows you the freedom to create a unique image that highlights your team branding and sponsors.