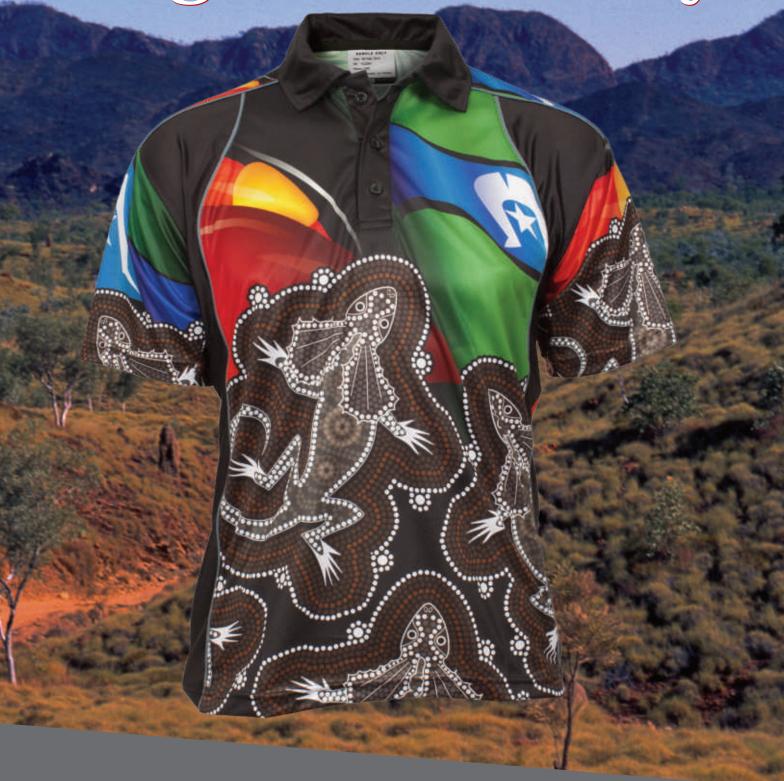

## Indigenous Identity

#### Indigenous art and cultural themes create stunning clothing and convey strong messages

We adore how these new designs encapsulate breath-taking Indigenous themed clothing. These are only examples of what can be achieved with Indigenous styled design, showing our capabilities, demonstrating possibilities, and what you can create with Indigenous art and cultural themes. We look forward to working with Indigenous organisations to create their own designs to fulfil their cultural and artistic requirements.