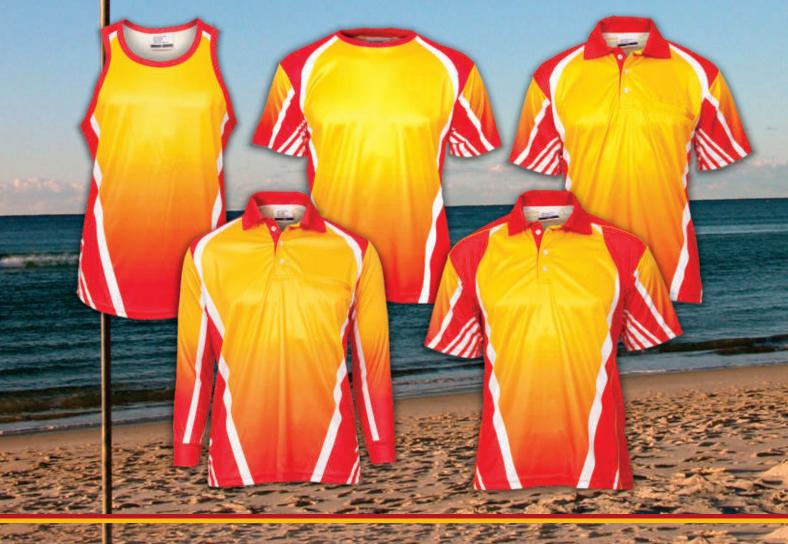

Our Surf Lifesaving Range includes:

- Long and short sleeve polo's and T-shirts available in UPF35+
- UPF50+ Rashies for the ultimate protection
- Light weight singlets