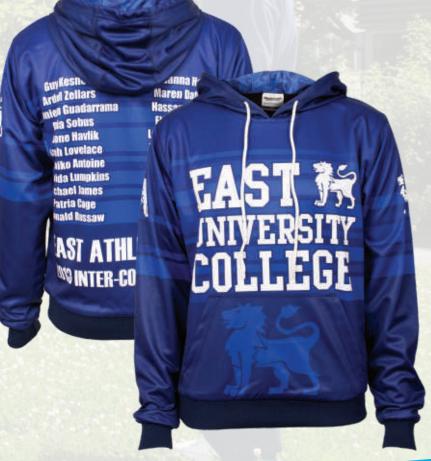

### University Puble

Wear your campus colours with pride with a fully customised garment for your sports or social team.

### Rimilless options

- Unlimited colours
- Individual names & numbers
- Countless garment styles to choose from including T-shirts, polo shirts, hoodies, sports uniforms & many more
- Print full student/team names