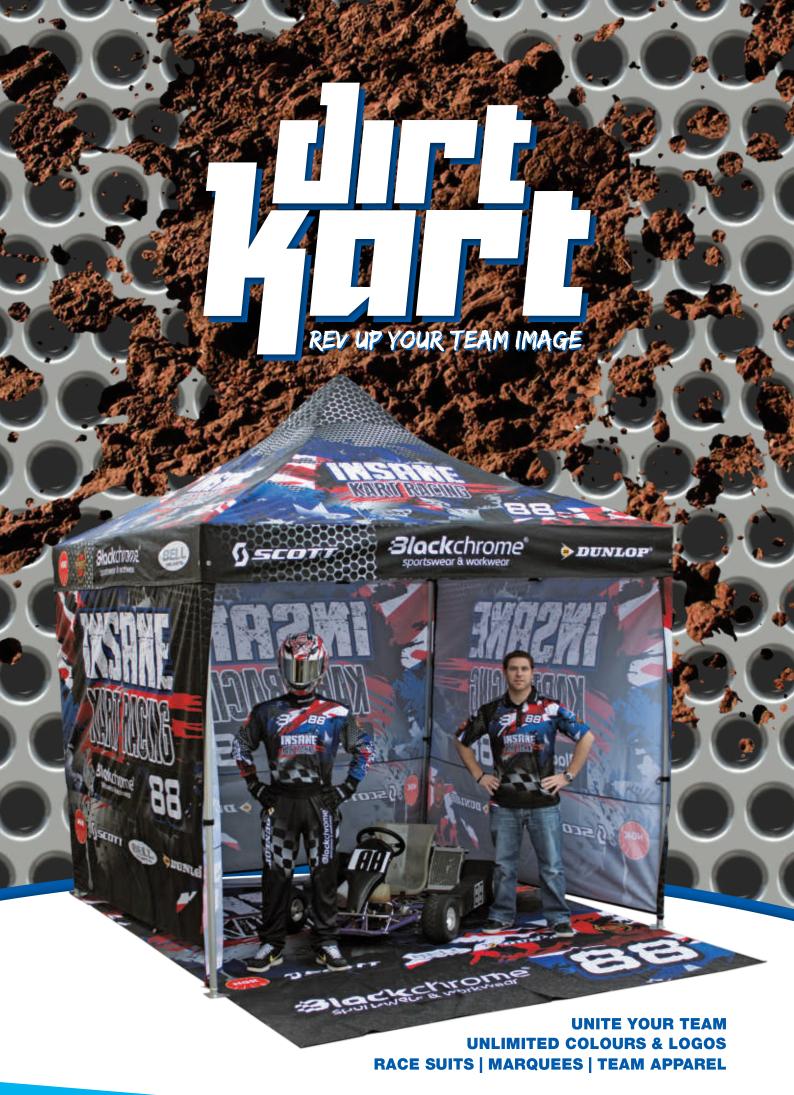

Protection from the sun while advertising your team and sponsors.

Available in three sizes  $3m \times 3m$  |  $3m \times 4.5m$  |  $3m \times 6m$ 

Our marquee canopies are compatible with Altegra frames.

Fully customised ground sheets allowing you to do the mechanical work on your kart while promoting your team and sponsors.

Available in three sizes 4m x 3m | 4m x 4.5m | 4m x 6m