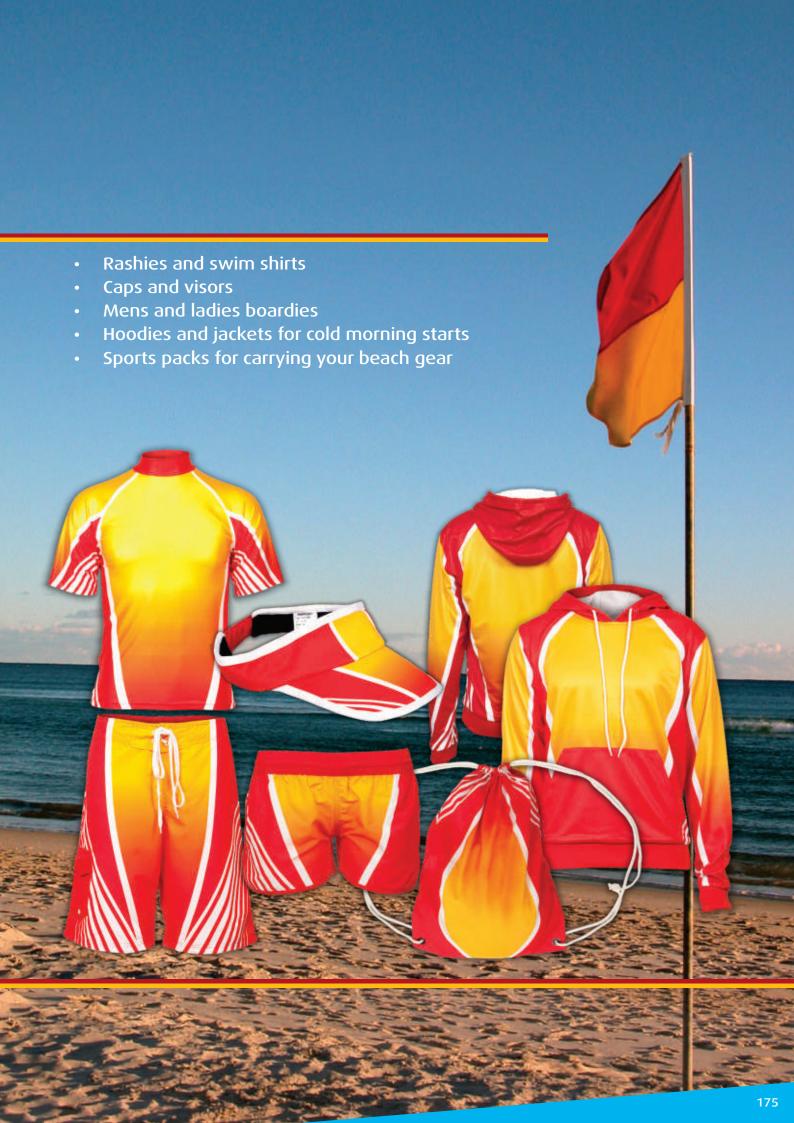

# 

protection / comfort / style

Our Surf Lifesaving Range includes:

- Long and short sleeve polo's and T-shirts available in UPF35+
- UPF50+ Rashies for the ultimate protection
- Light weight singlets