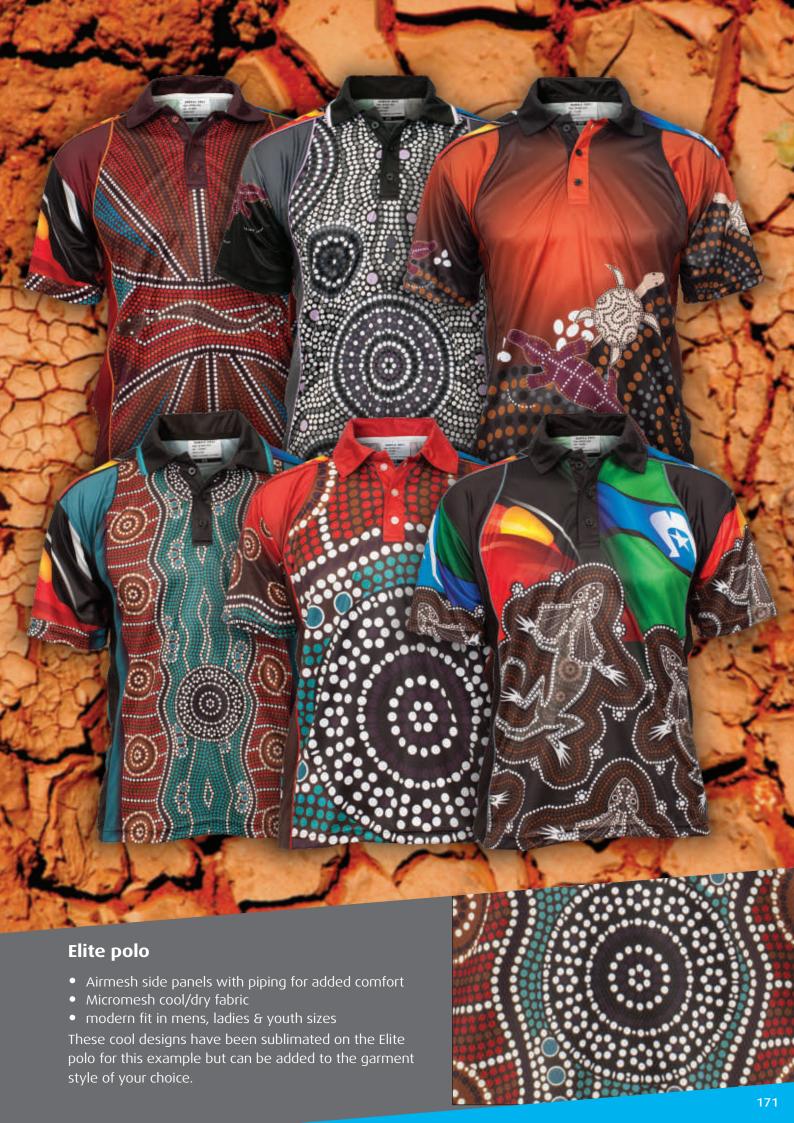

## Indigenous Identity

#### Indigenous art and cultural themes create stunning clothing and convey strong messages

We adore how these new designs encapsulate breath-taking Indigenous themed clothing. These are only examples of what can be achieved with Indigenous styled design, showing our capabilities, demonstrating possibilities, and what you can create with Indigenous art and cultural themes. We look forward to working with Indigenous organisations to create their own designs to fulfil their cultural and artistic requirements.