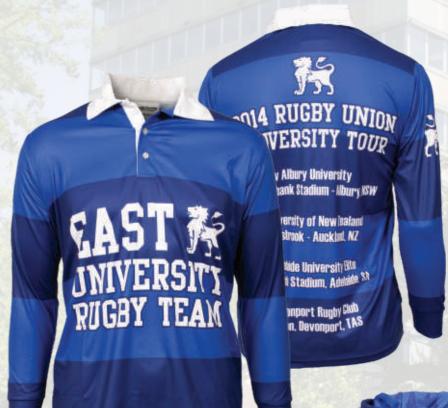

### University Puble

Wear your campus colours with pride with a fully customised garment for your sports or social team.

### Rimilless options

- Unlimited colours
- Individual names & numbers
- Countless garment styles to choose from including T-shirts, polo shirts, hoodies, sports uniforms & many more
- Print full student/team names