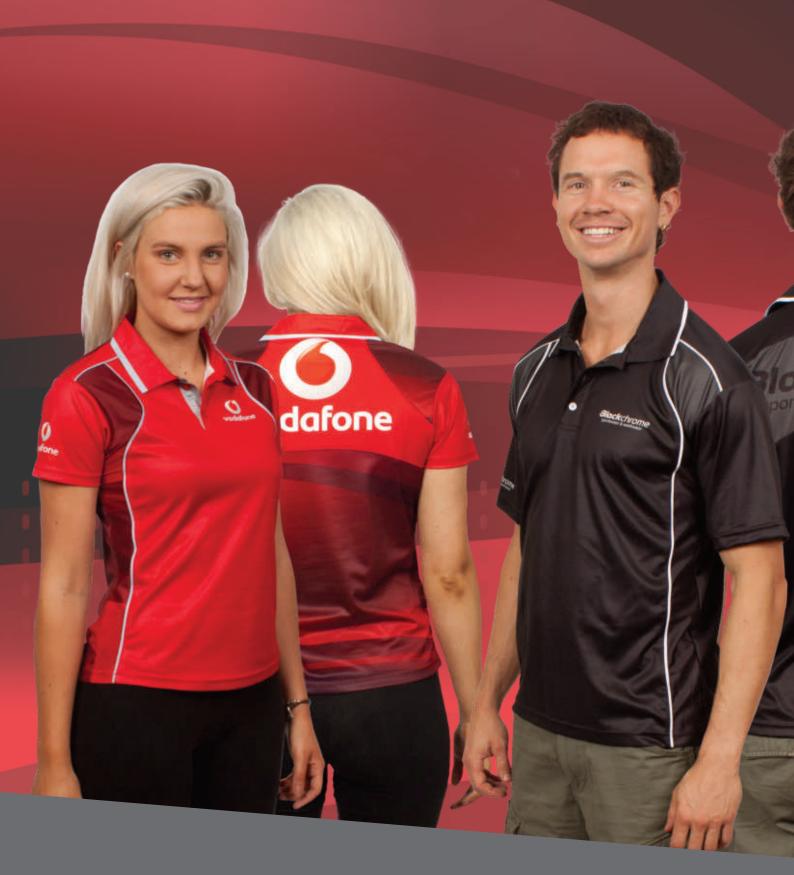

## Elite polo Y-back

- placket with collar
- Micromesh cool/dry fabric
- Airmesh panelling
- set in sleeve
- modern fit

Pattern 3025 - mens adult sizes XS - 5XL Pattern 3026 - ladies adult sizes 8 - 24 Pattern 3027 - unisex youth sizes 4Y - 16Y

## Elite polo U-back

- placket with collar
- Micromesh cool/dry fabric
- Airmesh panelling
- set in sleeve
- modern fit

Pattern 3035 - mens adult sizes XS - 5XL Pattern 3036 - Ladies adult sizes 8 - 24 Pattern 3037 - unisex youth sizes 4Y - 16Y