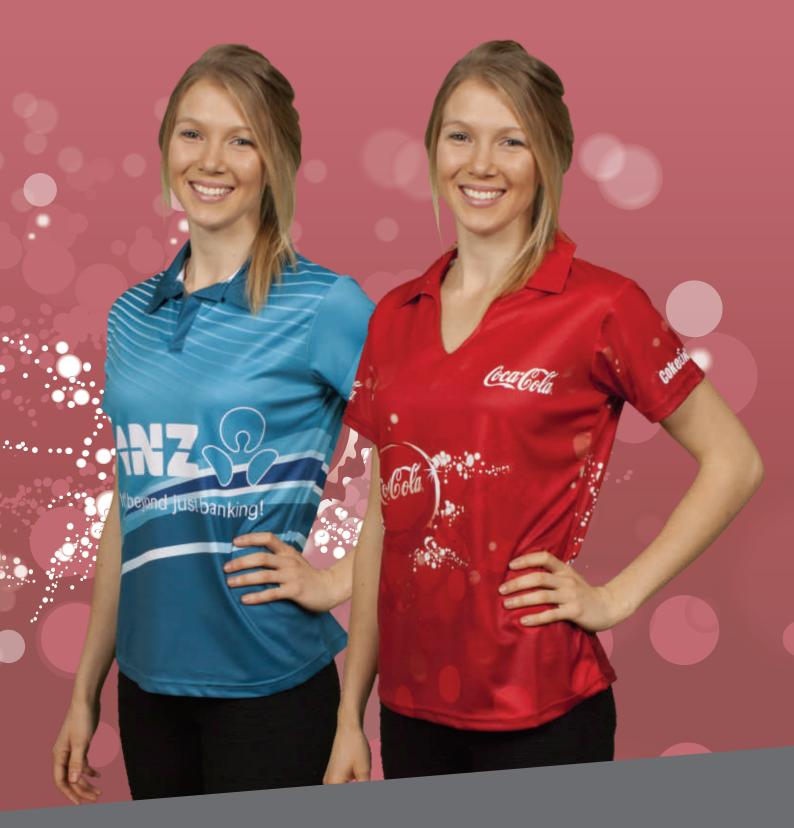

# Ladies polo shirt with placket

- placket with collar
- Micromesh cool/dry fabric
- long and short sleeve options
- set in sleeve
- modern fit

Pattern 099 - ladies adult sizes 8 - 24

Pattern 071 - ladies adult 3/4 sleeve sizes 8 - 24

## Ladies polo shirt v-neck

- v-neck with collar
- Micromesh cool/dry fabric
- set in sleeve
- modern fit

Pattern 003 - ladies adult sizes 8 - 24 Pattern 572 - ladies youth sizes 4Y - 16Y