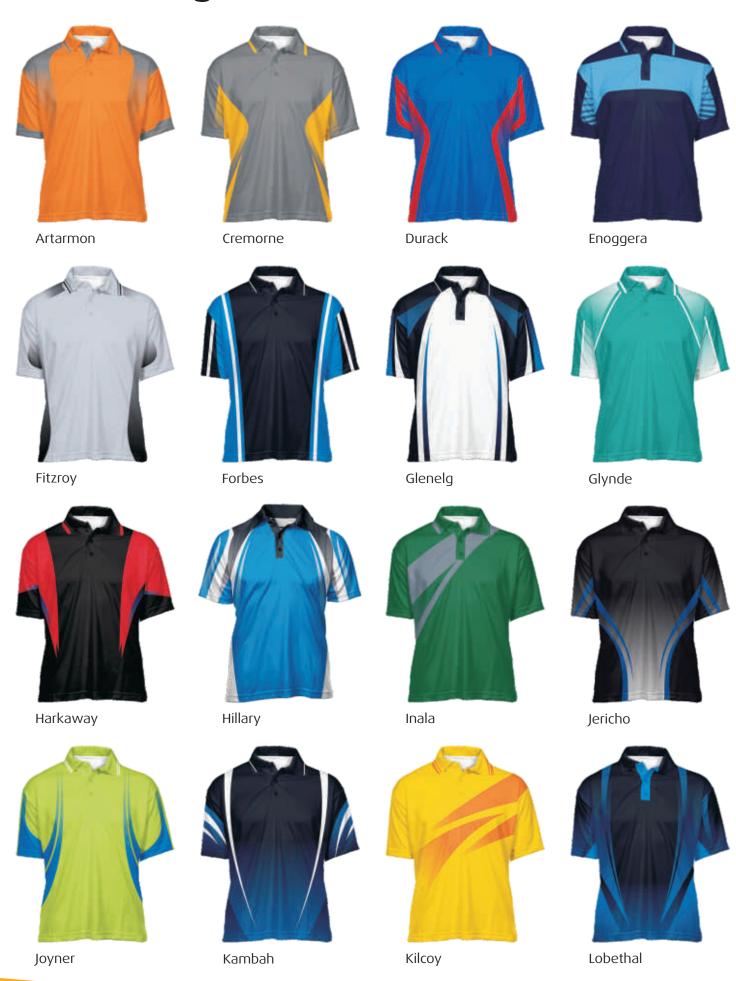

hirt v-neck

- v-neck with collar
- Micromesh cool/dry fabric
- set in sleeve
- modern fit

Pattern 003 - ladies adult sizes 8 - 24 Pattern 572 - ladies youth sizes 4Y - 16Y



# Crew shirt

- optional chest pocket
- set in sleeve
- full button up front with collar
- Micromesh or Interlock 170
- modern fit

Pattern 057 - mens adult sizes XS - 5XL

Pattern 518 - Ladies adult sizes 8 - 24

Pattern 500 - unisex youth sizes 4Y - 16Y



## Elite crew shirt

- optional chest pocket
- set in sleeve
- full button up front with collar
- Airmesh panelling
- Micromesh or Interlock 170
- modern fit

Pattern 1498 - mens adult sizes XS - 5XL

Pattern 1494 - mens youth sizes 4Y - 16Y

Pattern 1499 - ladies adult sizes 8 - 24

Pattern 1493 - ladies youth sizes 4Y - 16Y

# Studio designs - Business Promo







# Business promo fabrics



#### Micromesh

optimal moisture transfer, fast drying and good sun protection.

Il 20gsm & 165gsm

Il 00% polyester

Bydrophilic treatment

Gleal for polo shirts, singlets, t-shirts



#### Airmesh

weave fabric which keeps the wearer cool and dry. Airmesh has a similar look and feel to Trimesh but with for panelling in Polos.

• Il43gsm
• Il00% polyester
• excellent for panelling
• Ildeal for panelling in singlets and polo shirts



### Honeycomb

This lightweight mesh knit fabric is designed for optimal moisture transfer and fast drying. The special weave keeps you extra cool and provides a textured finish.

IS5gsm

Boneycomb weave

Ideal for crew shirts and polo shirts



### Interlock 170

Interlock 170
This shiny, soft, silky fabric specially knitted