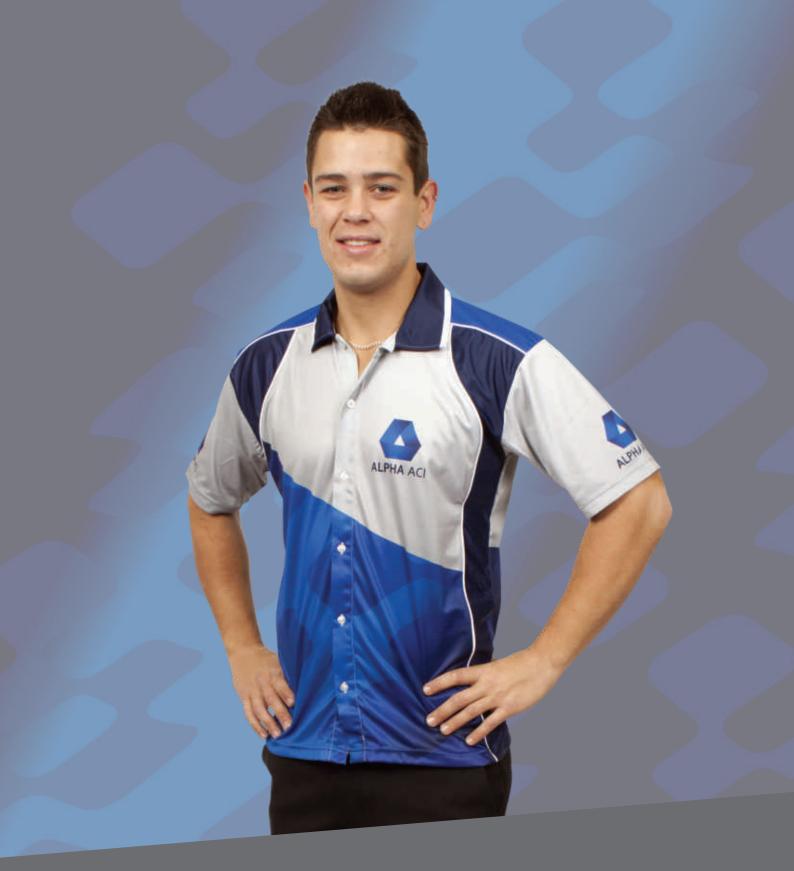

# Crew shirt

- optional chest pocket
- set in sleeve
- full button up front with collar
- Micromesh or Interlock 170
- modern fit

Pattern 057 - mens adult sizes XS - 5XL

Pattern 518 - Ladies adult sizes 8 - 24

## Elite crew shirt

- optional chest pocket
- set in sleeve
- full button up front with collar
- Airmesh panelling
- Micromesh or Interlock 170
- modern fit

Pattern 1498 - mens adult sizes XS - 5XL

Pattern 1494 - mens youth sizes 4Y - 16Y