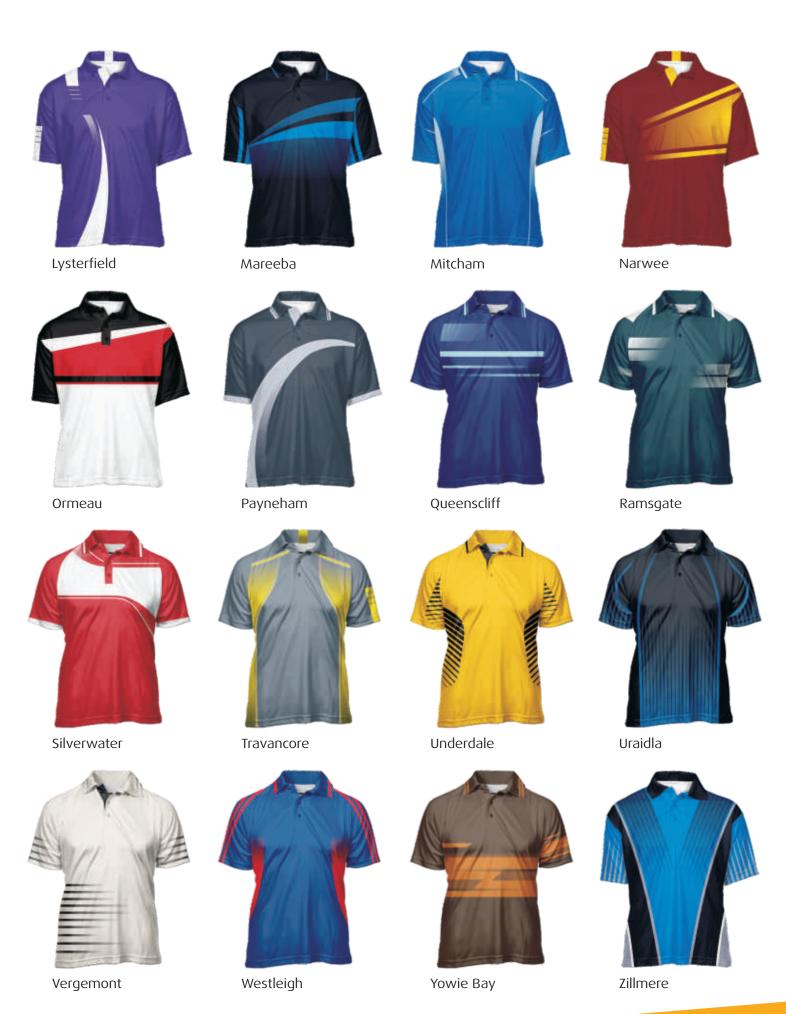

rt v-neck

- v-neck with collar
- Micromesh cool/dry fabric
- set in sleeve
- modern fit

Pattern 003 - ladies adult sizes 8 - 24 Pattern 572 - ladies youth sizes 4Y - 16Y



# Crew shirt

- optional chest pocket
- set in sleeve
- full button up front with collar
- Micromesh or Interlock 170
- modern fit

Pattern 057 - mens adult sizes XS - 5XL

Pattern 518 - Ladies adult sizes 8 - 24

Pattern 500 - unisex youth sizes 4Y - 16Y



## Elite crew shirt

- optional chest pocket
- set in sleeve
- full button up front with collar
- Airmesh panelling
- Micromesh or Interlock 170
- modern fit

Pattern 1498 - mens adult sizes XS - 5XL

Pattern 1494 - mens youth sizes 4Y - 16Y

Pattern 1499 - ladies adult sizes 8 - 24

Pattern 1493 - ladies youth sizes 4Y - 16Y

# Studio designs - Business Promo







# Business promo fabrics



#### Micromesh

optimal moisture transfer, fast drying and good sun protection.

Il 20gsm & 165gsm

Il 00% polyester

Bydrophilic treatment

Gleal for polo shirts, singlets, t-shirts



#### Airmesh

weave fabric which keeps the wearer cool and dry. Airmesh has a similar look and feel to Trimesh but with for panelling in Polos.

• Il43gsm
• Il00% polyester
• excellent for panelling
• Ildeal for panelling in singlets and polo shirts



### Honeycomb

This lightweight mesh knit fabric is designed for optimal moisture transfer and fast drying. The special weave keeps you extra cool and provides a textured finish.

IS5gsm

Boneycomb weave

Ideal for crew shirts and polo shirts



### Interlock 170

Interlock 170
This shiny, soft, silky fabric specially knitted f