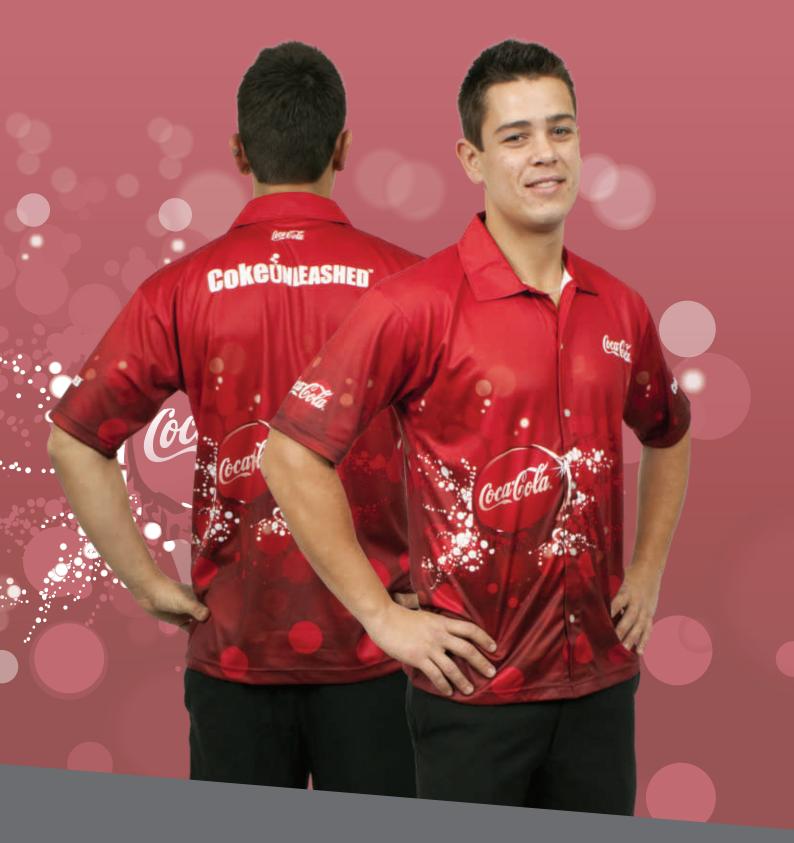

# Crew shirt

- optional chest pocket
- set in sleeve
- full button up front with collar
- Micromesh or Interlock 170
- modern fit

Pattern 057 - mens adult sizes XS - 5XL

Pattern 518 - Ladies adult sizes 8 - 24

## Elite crew shirt

- optional chest pocket
- set in sleeve
- full button up front with collar
- Airmesh panelling
- Micromesh or Interlock 170
- modern fit

Pattern 1498 - mens adult sizes XS - 5XL

Pattern 1494 - mens youth sizes 4Y - 16Y