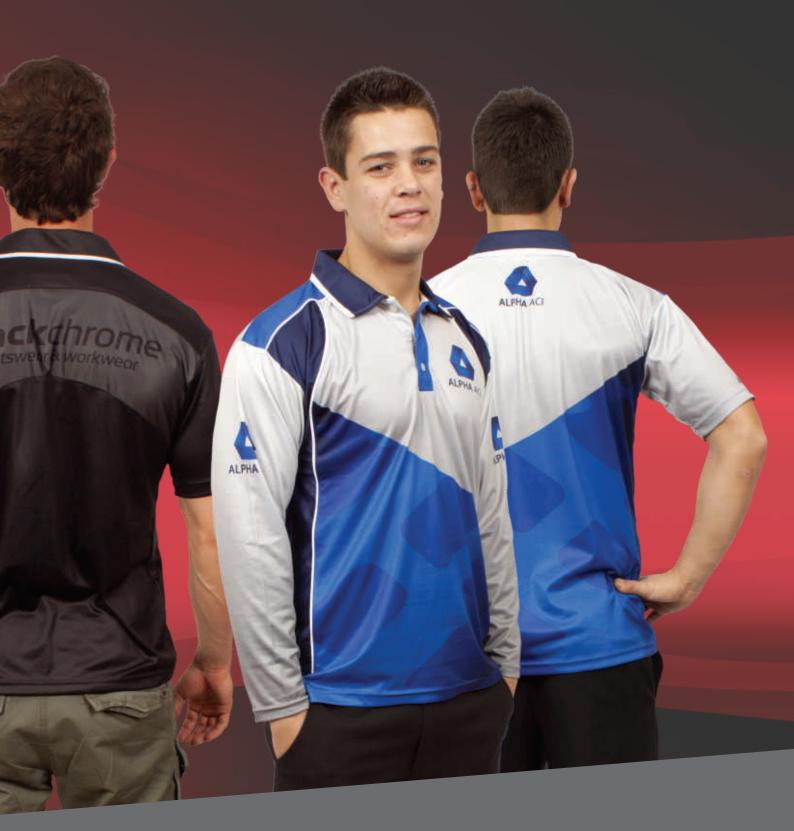

## Elite polo Y-back

- placket with collar
- Micromesh cool/dry fabric
- Airmesh panelling
- set in sleeve
- modern fit

Pattern 3025 - mens adult sizes XS - 5XL Pattern 3026 - ladies adult sizes 8 - 24 Pattern 3027 - unisex youth sizes 4Y - 16Y

## Elite polo U-back

- placket with collar
- Micromesh cool/dry fabric
- Airmesh panelling
- set in sleeve
- modern fit

Pattern 3035 - mens adult sizes XS - 5XL Pattern 3036 - Ladies adult sizes 8 - 24 Pattern 3037 - unisex youth sizes 4Y - 16Y