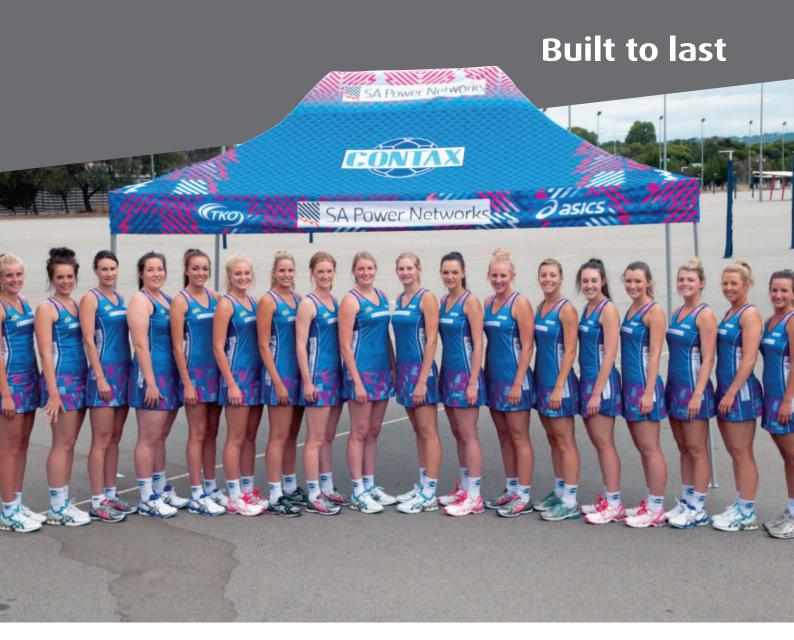

#### Add side panels

Match your canopy with side walls to provide protection and attractive high visibility.

#### Side panels

You can add side panels customised in 3 metre lengths of Poly Oxford canvas to your canopy. These panels zip together and allow you to screen one wall or more. Each side panel is attached by Velcro for easy removal.