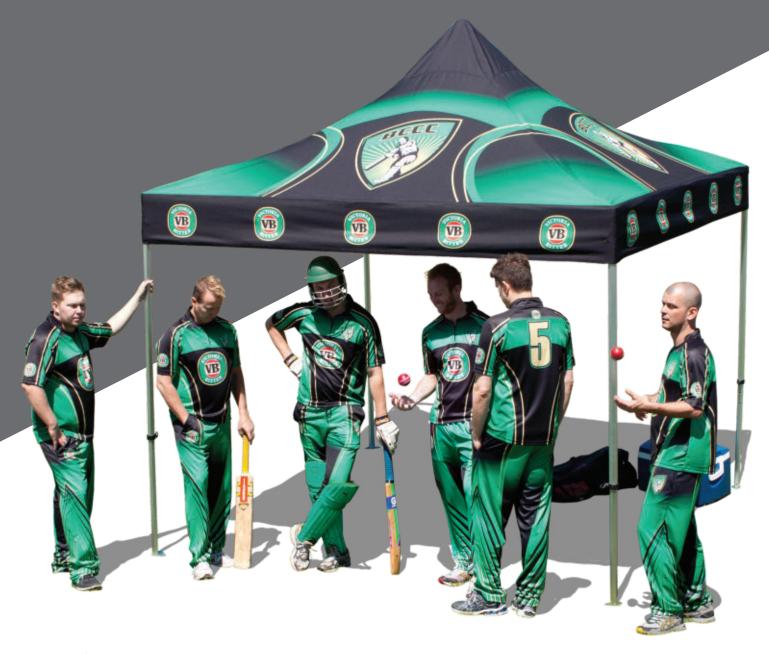

## Shout out your message

When you're passionate about your team and proud to show your true colours, this portable billboard will ensure you stand out in a crowd. A professional presentation personalised with your design is your reward when you choose this custom marquee.