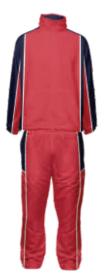

## Track pants

Old faithful is still here to keep you cosy and take off the morning chill. We provide a modern fit for mens, ladies & unisex youth. Complete with elasticised waist with drawstring, ankle zips and side pockets to provide a cosy home for your cold hands.

Fabrics: A 100% polyester micro poplin with a peach feel @ 110 gsm and lined with a poly/jersey cotton lining

Pattern 30 00 00 - mens adult sizes XS - 5XL Pattern 30 50 00 - ladies adult sizes 8 - 24 Pattern 30 95 00 - unisex youth siz<u>es 4Y - 16Y</u>