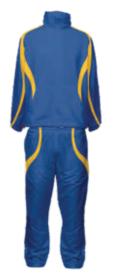

## Track pants

Old faithful is still here to keep you cosy and take off the morning chill. We provide a modern fit for mens, ladies & unisex youth. Complete with elasticised waist with drawstring, ankle zips and side pockets to provide a cosy home for your cold hands.

Fabrics: A 100% polyester micro poplin with a peach feel @ 110 gsm and lined with a poly/jersey cotton lining

Pattern 30 00 00 - mens adult sizes XS - 5XL Pattern 30 50 00 - ladies adult sizes 8 - 24 Pattern 30 95 00 - unisex youth siz<u>es 4Y - 16Y</u>

### Track jacket

Old faithful is still here to keep you cosy and take off the morning chill. We provide a modern fit for mens, ladies & unisex youth. With elasticised wrists and stand up collar to keep your neck warm and side pockets will provide a cosy home for your cold hands.

**Fabrics:** A 100% polyester micro poplin with a peach feel @ 110 gsm and lined with a poly/jersey cotton lining.

Pattern 24 00 01 - mens adult sizes XS - 5XL Pattern 24 50 01 - ladies adult sizes 8 - 24 Pattern 24 95 01 - unisex youth sizes 4Y - 16Y