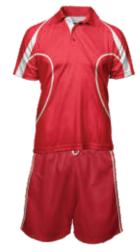

### Shorts

Get active in our leisure shorts. Stylish looking with elasticised waist, internal draw string and 2 side pockets.

**Fabrics:** A 100% polyester micro poplin with a peach feel @ 110 gsm and also 100% polyester Micromesh @ 165 gsm

Pattern 40 00 00 - mens adult sizes XS - 5XL Pattern 40 50 00 - ladies adult sizes 8 - 24 Pattern 40 95 00 - unisex youth sizes 4Y - 16Y