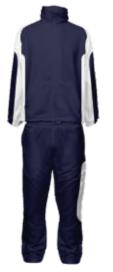

## Track pants

Old faithful is still here to keep you cosy and take off the morning chill. We provide a modern fit for mens, ladies & unisex youth. Complete with elasticised waist with drawstring, ankle zips and side pockets to provide a cosy home for your cold hands.

Fabrics: A 100% polyester micro poplin with a peach feel @ 110 gsm and lined with a poly/jersey cotton lining

Pattern 30 00 00 - mens adult sizes XS - 5XL Pattern 30 50 00 - ladies adult sizes 8 - 24 Pattern 30 95 00 - unisex youth siz<u>es 4Y - 16Y</u>

### Track jacket

Old faithful is still here to keep you cosy and take off the morning chill. We provide a modern fit for mens, ladies & unisex youth. With elasticised wrists and stand up collar to keep your neck warm and side pockets will provide a cosy home for your cold hands.

**Fabrics:** A 100% polyester micro poplin with a peach feel @ 110 gsm and lined with a poly/jersey cotton lining.

Pattern 24 00 01 - mens adult sizes XS - 5XL Pattern 24 50 01 - ladies adult sizes 8 - 24 Pattern 24 95 01 - unisex youth sizes 4Y - 16Y