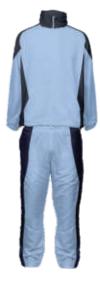

## Track pants

Old faithful is still here to keep you cosy and take off the morning chill. We provide a modern fit for mens, ladies & unisex youth. Complete with elasticised waist with drawstring, ankle zips and side pockets to provide a cosy home for your cold hands.

Fabrics: A 100% polyester micro poplin with a peach feel @ 110 gsm and lined with a poly/jersey cotton lining

Pattern 30 00 00 - mens adult sizes XS - 5XL Pattern 30 50 00 - ladies adult sizes 8 - 24 Pattern 30 95 00 - unisex youth siz<u>es 4Y - 16Y</u>

### Track jacket

Old faithful is still here to keep you cosy and take off the morning chill. We provide a modern fit for mens, ladies & unisex youth. With elasticised wrists and stand up collar to keep your neck warm and side pockets will provide a cosy home for your cold hands.

**Fabrics:** A 100% polyester micro poplin with a peach feel @ 110 gsm and lined with a poly/jersey cotton lining.

Pattern 24 00 01 - mens adult sizes XS - 5XL Pattern 24 50 01 - ladies adult sizes 8 - 24 Pattern 24 95 01 - unisex youth sizes 4Y - 16Y