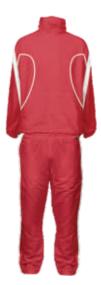

## Track pants

Old faithful is still here to keep you cosy and take off the morning chill. We provide a modern fit for mens, ladies & unisex youth. Complete with elasticised waist with drawstring, ankle zips and side pockets to provide a cosy home for your cold hands.

Fabrics: A 100% polyester micro poplin with a peach feel @ 110 gsm and lined with a poly/jersey cotton lining

Pattern 30 00 00 - mens adult sizes XS - 5XL Pattern 30 50 00 - ladies adult sizes 8 - 24 Pattern 30 95 00 - unisex youth siz<u>es 4Y - 16Y</u>

### Track jacket

Old faithful is still here to keep you cosy and take off the morning chill. We provide a modern fit for mens, ladies & unisex youth. With elasticised wrists and stand up collar to keep your neck warm and side pockets will provide a cosy home for your cold hands.

**Fabrics:** A 100% polyester micro poplin with a peach feel @ 110 gsm and lined with a poly/jersey cotton lining.

Pattern 24 00 01 - mens adult sizes XS - 5XL Pattern 24 50 01 - ladies adult sizes 8 - 24 Pattern 24 95 01 - unisex youth sizes 4Y - 16Y