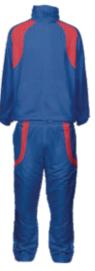

## Track pants

Old faithful is still here to keep you cosy and take off the morning chill. We provide a modern fit for mens, ladies & unisex youth. Complete with elasticised waist with drawstring, ankle zips and side pockets to provide a cosy home for your cold hands.

Fabrics: A 100% polyester micro poplin with a peach feel @ 110 gsm and lined with a poly/jersey cotton lining

Pattern 30 00 00 - mens adult sizes XS - 5XL Pattern 30 50 00 - ladies adult sizes 8 - 24 Pattern 30 95 00 - unisex youth siz<u>es 4Y - 16Y</u>

### Track jacket

Old faithful is still here to keep you cosy and take off the morning chill. We provide a modern fit for mens, ladies & unisex youth. With elasticised wrists and stand up collar to keep your neck warm and side pockets will provide a cosy home for your cold hands.

**Fabrics:** A 100% polyester micro poplin with a peach feel @ 110 gsm and lined with a poly/jersey cotton lining.

Pattern 24 00 01 - mens adult sizes XS - 5XL Pattern 24 50 01 - ladies adult sizes 8 - 24 Pattern 24 95 01 - unisex youth sizes 4Y - 16Y