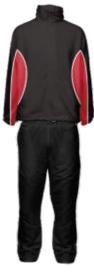

### Track jacket

Old faithful is still here to keep you cosy and take off the morning chill. We provide a modern fit for mens, ladies & unisex youth. With elasticised wrists and stand up collar to keep your neck warm and side pockets will provide a cosy home for your cold hands.

**Fabrics:** A 100% polyester micro poplin with a peach feel @ 110 gsm and lined with a poly/jersey cotton lining.

Pattern 24 00 01 - mens adult sizes XS - 5XL Pattern 24 50 01 - ladies adult sizes 8 - 24 Pattern 24 95 01 - unisex youth sizes 4Y - 16Y