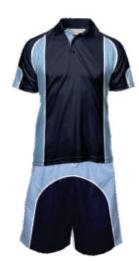

#### **Polo Shirt**

Our polo shirt patterns are a combination of raglan sleeve and set-in sleeves. We provide a modern fit for men, ladies & unisex youth. The self fabric collars will add a touch of class and be ideal for a fast delivery service.

**Fabrics:** Available in 100% polyester Micromesh @ 165 gsm and also 65/35 poly cotton pique knit @ 200 gsm.

Pattern 10 00 00 - mens adult sizes XS - 5XL Pattern 10 50 00 - ladies adult sizes 8 - 24 Pattern 10 95 00 - unisex youth sizes 4Y - 16Y