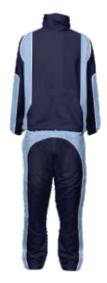

## Track pants

Old faithful is still here to keep you cosy and take off the morning chill. We provide a modern fit for mens, ladies & unisex youth. Complete with elasticised waist with drawstring, ankle zips and side pockets to provide a cosy home for your cold hands.

Fabrics: A 100% polyester micro poplin with a peach feel @ 110 gsm and lined with a poly/jersey cotton lining

Pattern 30 00 00 - mens adult sizes XS - 5XL Pattern 30 50 00 - ladies adult sizes 8 - 24 Pattern 30 95 00 - unisex youth siz<u>es 4Y - 16Y</u>

### Track jacket

Old faithful is still here to keep you cosy and take off the morning chill. We provide a modern fit for mens, ladies & unisex youth. With elasticised wrists and stand up collar to keep your neck warm and side pockets will provide a cosy home for your cold hands.

**Fabrics:** A 100% polyester micro poplin with a peach feel @ 110 gsm and lined with a poly/jersey cotton lining.

Pattern 24 00 01 - mens adult sizes XS - 5XL Pattern 24 50 01 - ladies adult sizes 8 - 24 Pattern 24 95 01 - unisex youth sizes 4Y - 16Y