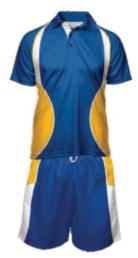

#### **Polo Shirt**

Our polo shirt patterns are a combination of raglan sleeve and set-in sleeves. We provide a modern fit for men, ladies & unisex youth. The self fabric collars will add a touch of class and be ideal for a fast delivery service.

**Fabrics:** Available in 100% polyester Micromesh @ 165 gsm and also 65/35 poly cotton pique knit @ 200 gsm.

Pattern 10 00 00 - mens adult sizes XS - 5XL Pattern 10 50 00 - ladies adult sizes 8 - 24 Pattern 10 95 00 - unisex youth sizes 4Y - 16Y