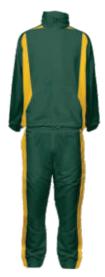

## Track pants

Old faithful is still here to keep you cosy and take off the morning chill. We provide a modern fit for mens, ladies & unisex youth. Complete with elasticised waist with drawstring, ankle zips and side pockets to provide a cosy home for your cold hands.

Fabrics: A 100% polyester micro poplin with a peach feel @ 110 gsm and lined with a poly/jersey cotton lining

Pattern 30 00 00 - mens adult sizes XS - 5XL Pattern 30 50 00 - ladies adult sizes 8 - 24 Pattern 30 95 00 - unisex youth siz<u>es 4Y - 16Y</u>

### Track jacket

Old faithful is still here to keep you cosy and take off the morning chill. We provide a modern fit for mens, ladies & unisex youth. With elasticised wrists and stand up collar to keep your neck warm and side pockets will provide a cosy home for your cold hands.

**Fabrics:** A 100% polyester micro poplin with a peach feel @ 110 gsm and lined with a poly/jersey cotton lining.

Pattern 24 00 01 - mens adult sizes XS - 5XL Pattern 24 50 01 - ladies adult sizes 8 - 24 Pattern 24 95 01 - unisex youth sizes 4Y - 16Y