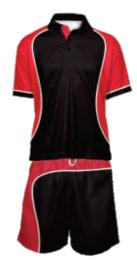

#### **Polo Shirt**

Our polo shirt patterns are a combination of raglan sleeve and set-in sleeves. We provide a modern fit for men, ladies & unisex youth. The self fabric collars will add a touch of class and be ideal for a fast delivery service.

**Fabrics:** Available in 100% polyester Micromesh @ 165 gsm and also 65/35 poly cotton pique knit @ 200 gsm.

Pattern 10 00 00 - mens adult sizes XS - 5XL Pattern 10 50 00 - ladies adult sizes 8 - 24 Pattern 10 95 00 - unisex youth sizes 4Y - 16Y

### Shorts

Get active in our leisure shorts. Stylish looking with elasticised waist, internal draw string and 2 side pockets.

**Fabrics:** A 100% polyester micro poplin with a peach feel @ 110 gsm and also 100% polyester Micromesh @ 165 gsm