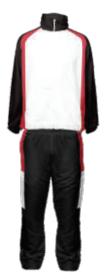

## Track pants

Old faithful is still here to keep you cosy and take off the morning chill. We provide a modern fit for mens, ladies & unisex youth. Complete with elasticised waist with drawstring, ankle zips and side pockets to provide a cosy home for your cold hands.

Fabrics: A 100% polyester micro poplin with a peach feel @ 110 gsm and lined with a poly/jersey cotton lining

Pattern 30 00 00 - mens adult sizes XS - 5XL Pattern 30 50 00 - ladies adult sizes 8 - 24 Pattern 30 95 00 - unisex youth siz<u>es 4Y - 16Y</u>

### Track jacket

Old faithful is still here to keep you cosy and take off the morning chill. We provide a modern fit for mens, ladies & unisex youth. With elasticised wrists and stand up collar to keep your neck warm and side pockets will provide a cosy home for your cold hands.

**Fabrics:** A 100% polyester micro poplin with a peach feel @ 110 gsm and lined with a poly/jersey cotton lining.

Pattern 24 00 01 - mens adult sizes XS - 5XL Pattern 24 50 01 - ladies adult sizes 8 - 24 Pattern 24 95 01 - unisex youth sizes 4Y - 16Y