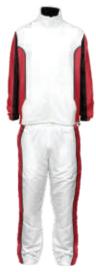

## Track pants

Old faithful is still here to keep you cosy and take off the morning chill. We provide a modern fit for mens, ladies & unisex youth. Complete with elasticised waist with drawstring, ankle zips and side pockets to provide a cosy home for your cold hands.

Fabrics: A 100% polyester micro poplin with a peach feel @ 110 gsm and lined with a poly/jersey cotton lining

Pattern 30 00 00 - mens adult sizes XS - 5XL Pattern 30 50 00 - ladies adult sizes 8 - 24 Pattern 30 95 00 - unisex youth siz<u>es 4Y - 16Y</u>

### Track jacket

Old faithful is still here to keep you cosy and take off the morning chill. We provide a modern fit for mens, ladies & unisex youth. With elasticised wrists and stand up collar to keep your neck warm and side pockets will provide a cosy home for your cold hands.

**Fabrics:** A 100% polyester micro poplin with a peach feel @ 110 gsm and lined with a poly/jersey cotton lining.

Pattern 24 00 01 - mens adult sizes XS - 5XL Pattern 24 50 01 - ladies adult sizes 8 - 24 Pattern 24 95 01 - unisex youth sizes 4Y - 16Y