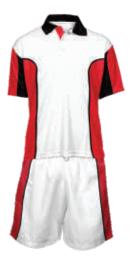

#### **Polo Shirt**

Our polo shirt patterns are a combination of raglan sleeve and set-in sleeves. We provide a modern fit for men, ladies & unisex youth. The self fabric collars will add a touch of class and be ideal for a fast delivery service.

**Fabrics:** Available in 100% polyester Micromesh @ 165 gsm and also 65/35 poly cotton pique knit @ 200 gsm.

Pattern 10 00 00 - mens adult sizes XS - 5XL Pattern 10 50 00 - ladies adult sizes 8 - 24 Pattern 10 95 00 - unisex youth sizes 4Y - 16Y