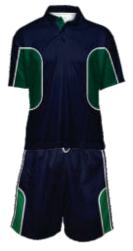

#### **Polo Shirt**

Our polo shirt patterns are a combination of raglan sleeve and set-in sleeves. We provide a modern fit for men, ladies & unisex youth. The self fabric collars will add a touch of class and be ideal for a fast delivery service.

**Fabrics:** Available in 100% polyester Micromesh @ 165 gsm and also 65/35 poly cotton pique knit @ 200 gsm.

Pattern 10 00 00 - mens adult sizes XS - 5XL Pattern 10 50 00 - ladies adult sizes 8 - 24 Pattern 10 95 00 - unisex youth sizes 4Y - 16Y

### Shorts

Get active in our leisure shorts. Stylish looking with elasticised waist, internal draw string and 2 side pockets.

**Fabrics:** A 100% polyester micro poplin with a peach feel @ 110 gsm and also 100% polyester Micromesh @ 165 gsm