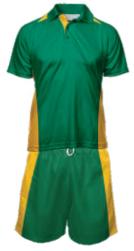

#### **Polo Shirt**

Our polo shirt patterns are a combination of raglan sleeve and set-in sleeves. We provide a modern fit for men, ladies & unisex youth. The self fabric collars will add a touch of class and be ideal for a fast delivery service.

**Fabrics:** Available in 100% polyester Micromesh @ 165 gsm and also 65/35 poly cotton pique knit @ 200 gsm.

Pattern 10 00 00 - mens adult sizes XS - 5XL Pattern 10 50 00 - ladies adult sizes 8 - 24 Pattern 10 95 00 - unisex youth sizes 4Y - 16Y