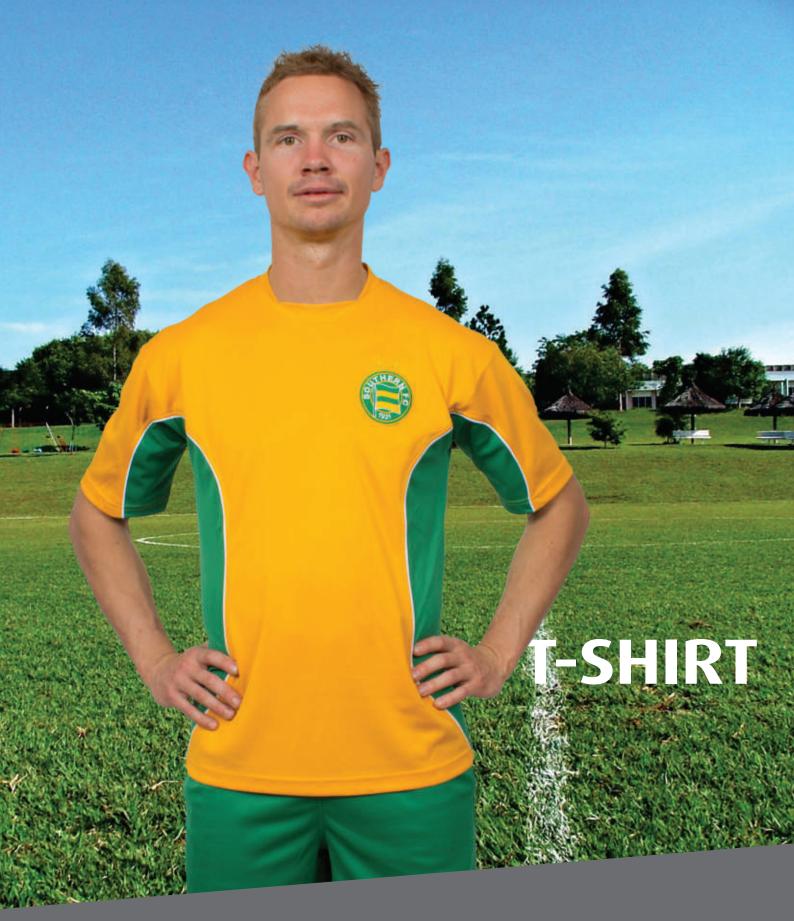

### T-shirt

Our t-shirt patterns are a combination of raglan sleeve and set-in sleeves. We provide a modern fit for men, ladies & unisex youth. The spurs neck line is a self-fabric trim which will add a touch of class and be ideal for a fast delivery service.

**Fabrics:** Available in 100% polyester Micromesh @ 165 gsm and also 65/35 poly cotton pique knit @ 200 gsm.

Pattern 11 00 00 - mens adult sizes XS - 5XL Pattern 11 50 00 - ladies adult sizes 8 - 24 Pattern 11 95 00 - unisex youth sizes 4Y - 16Y