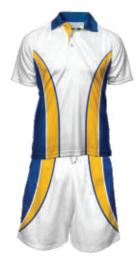

#### **Polo Shirt**

Our polo shirt patterns are a combination of raglan sleeve and set-in sleeves. We provide a modern fit for men, ladies & unisex youth. The self fabric collars will add a touch of class and be ideal for a fast delivery service.

**Fabrics:** Available in 100% polyester Micromesh @ 165 gsm and also 65/35 poly cotton pique knit @ 200 gsm.

Pattern 10 00 00 - mens adult sizes XS - 5XL Pattern 10 50 00 - ladies adult sizes 8 - 24 Pattern 10 95 00 - unisex youth sizes 4Y - 16Y