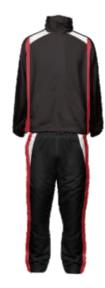

## All weather jacket

When the weather turns foul, wear this legend to stay dry and warm. We provide a modern fit for mens, ladies & unisex youth. The wrists are elasticised with velcro cuffs. Full zip with storm flap to keep out the wind & rain when it's howling. The stand up collar with hood (fold away) will keep your neck & ears warm and side pockets will provide a cosy home for your cold hands. The back has a tail flap to keep the wind & rain off your backside.

Fabrics: The outer shell is a soft 100% waterproof nylon and intimately lined with a soft fleece lining @ 280 gsm.

3/4 length version: This jacket is also available in a 3/4 length version (pictured on the left).

Pattern 23 00 01 - mens adult <sup>3</sup>/<sub>4</sub> length sizes XS - 5XL Pattern 23 50 01 - ladies adult <sup>3</sup>/<sub>4</sub> length sizes 8 - 24 Pattern 23 95 01 - unisex youth <sup>3</sup>/<sub>4</sub> length sizes 4Y - 16Y Pattern 22 00 01 - mens adult sizes XS - 5XL Pattern 22 50 01 - ladies adult sizes 8 - 24 Pattern 22 95 01 - unisex youth sizes 4Y - 16Y