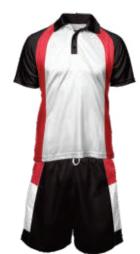

#### **Polo Shirt**

Our polo shirt patterns are a combination of raglan sleeve and set-in sleeves. We provide a modern fit for men, ladies & unisex youth. The self fabric collars will add a touch of class and be ideal for a fast delivery service.

**Fabrics:** Available in 100% polyester Micromesh @ 165 gsm and also 65/35 poly cotton pique knit @ 200 gsm.

Pattern 10 00 00 - mens adult sizes XS - 5XL Pattern 10 50 00 - ladies adult sizes 8 - 24 Pattern 10 95 00 - unisex youth sizes 4Y - 16Y