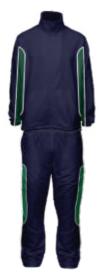

# WEATHER JACKET

## All weather jacket

When the weather turns foul, wear this legend to stay dry and warm. We provide a modern fit for mens, ladies & unisex youth. The wrists are elasticised with velcro cuffs. Full zip with storm flap to keep out the wind & rain when it's howling. The stand up collar with hood (fold away) will keep your neck & ears warm and side pockets will provide a cosy home for your cold hands. The back has a tail flap to keep the wind & rain off your backside.

Fabrics: The outer shell is a soft 100% waterproof nylon and intimately lined with a soft fleece lining @ 280 gsm.

3/4 length version: This jacket is also available in a 3/4 length version (pictured on the left).

Pattern 23 00 01 - mens adult <sup>3</sup>/<sub>4</sub> length sizes XS - 5XL Pattern 23 50 01 - ladies adult <sup>3</sup>/<sub>4</sub> length sizes 8 - 24 Pattern 23 95 01 - unisex youth <sup>3</sup>/<sub>4</sub> length sizes 4Y - 16Y Pattern 22 00 01 - mens adult sizes XS - 5XL Pattern 22 50 01 - ladies adult sizes 8 - 24 Pattern 22 95 01 - unisex youth sizes 4Y - 16Y