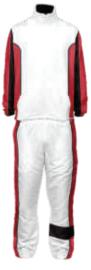

## All weather jacket

When the weather turns foul, wear this legend to stay dry and warm. We provide a modern fit for mens, ladies & unisex youth. The wrists are elasticised with velcro cuffs. Full zip with storm flap to keep out the wind & rain when it's howling. The stand up collar with hood (fold away) will keep your neck & ears warm and side pockets will provide a cosy home for your cold hands. The back has a tail flap to keep the wind & rain off your backside.

Fabrics: The outer shell is a soft 100% waterproof nylon and intimately lined with a soft fleece lining @ 280 gsm.

3/4 length version: This jacket is also available in a 3/4 length version (pictured on the left).

Pattern 23 00 01 - mens adult <sup>3</sup>/<sub>4</sub> length sizes XS - 5XL Pattern 23 50 01 - ladies adult <sup>3</sup>/<sub>4</sub> length sizes 8 - 24 Pattern 23 95 01 - unisex youth <sup>3</sup>/<sub>4</sub> length sizes 4Y - 16Y Pattern 22 00 01 - mens adult sizes XS - 5XL Pattern 22 50 01 - ladies adult sizes 8 - 24 Pattern 22 95 01 - unisex youth sizes 4Y - 16Y