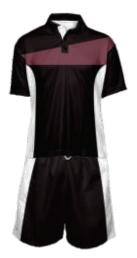

#### **Polo Shirt**

Our polo shirt patterns are a combination of raglan sleeve and set-in sleeves. We provide a modern fit for men, ladies & unisex youth. The self fabric collars will add a touch of class and be ideal for a fast delivery service.

**Fabrics:** Available in 100% polyester Micromesh @ 165 gsm and also 65/35 poly cotton pique knit @ 200 gsm.

Pattern 10 00 00 - mens adult sizes XS - 5XL Pattern 10 50 00 - ladies adult sizes 8 - 24 Pattern 10 95 00 - unisex youth sizes 4Y - 16Y