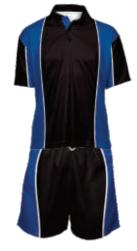

#### **Polo Shirt**

Our polo shirt patterns are a combination of raglan sleeve and set-in sleeves. We provide a modern fit for men, ladies & unisex youth. The self fabric collars will add a touch of class and be ideal for a fast delivery service.

**Fabrics:** Available in 100% polyester Micromesh @ 165 gsm and also 65/35 poly cotton pique knit @ 200 gsm.

Pattern 10 00 00 - mens adult sizes XS - 5XL Pattern 10 50 00 - ladies adult sizes 8 - 24 Pattern 10 95 00 - unisex youth sizes 4Y - 16Y