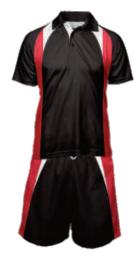

#### **Polo Shirt**

Our polo shirt patterns are a combination of raglan sleeve and set-in sleeves. We provide a modern fit for men, ladies & unisex youth. The self fabric collars will add a touch of class and be ideal for a fast delivery service.

**Fabrics:** Available in 100% polyester Micromesh @ 165 gsm and also 65/35 poly cotton pique knit @ 200 gsm.

Pattern 10 00 00 - mens adult sizes XS - 5XL Pattern 10 50 00 - ladies adult sizes 8 - 24 Pattern 10 95 00 - unisex youth sizes 4Y - 16Y

### Shorts

Get active in our leisure shorts. Stylish looking with elasticised waist, internal draw string and 2 side pockets.

**Fabrics:** A 100% polyester micro poplin with a peach feel @ 110 gsm and also 100% polyester Micromesh @ 165 gsm