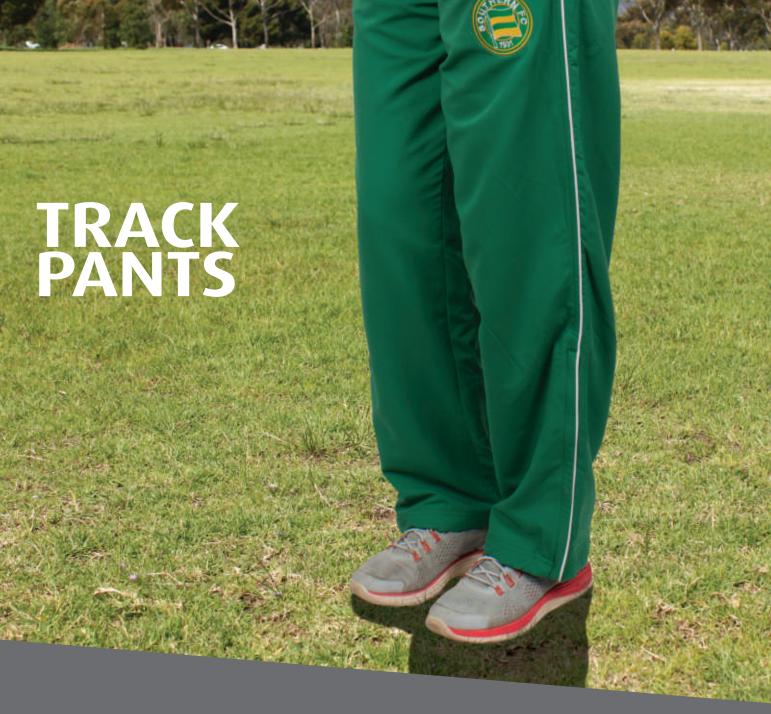

## Track pants

Old faithful is still here to keep you cosy and take off the morning chill. We provide a modern fit for mens, ladies & unisex youth. Complete with elasticised waist with drawstring, ankle zips and side pockets to provide a cosy home for your cold hands.

Fabrics: A 100% polyester micro poplin with a peach feel @ 110 gsm and lined with a poly/jersey cotton lining

Pattern 30 00 00 - mens adult sizes XS - 5XL Pattern 30 50 00 - ladies adult sizes 8 - 24 Pattern 30 95 00 - unisex youth siz<u>es 4Y - 16Y</u>