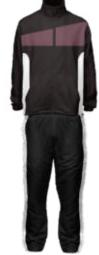

### Track jacket

Old faithful is still here to keep you cosy and take off the morning chill. We provide a modern fit for mens, ladies & unisex youth. With elasticised wrists and stand up collar to keep your neck warm and side pockets will provide a cosy home for your cold hands.

**Fabrics:** A 100% polyester micro poplin with a peach feel @ 110 gsm and lined with a poly/jersey cotton lining.

Pattern 24 00 01 - mens adult sizes XS - 5XL Pattern 24 50 01 - ladies adult sizes 8 - 24 Pattern 24 95 01 - unisex youth sizes 4Y - 16Y