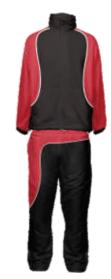

## Track pants

Old faithful is still here to keep you cosy and take off the morning chill. We provide a modern fit for mens, ladies & unisex youth. Complete with elasticised waist with drawstring, ankle zips and side pockets to provide a cosy home for your cold hands.

Fabrics: A 100% polyester micro poplin with a peach feel @ 110 gsm and lined with a poly/jersey cotton lining

Pattern 30 00 00 - mens adult sizes XS - 5XL Pattern 30 50 00 - ladies adult sizes 8 - 24 Pattern 30 95 00 - unisex youth siz<u>es 4Y - 16Y</u>

### Track jacket

Old faithful is still here to keep you cosy and take off the morning chill. We provide a modern fit for mens, ladies & unisex youth. With elasticised wrists and stand up collar to keep your neck warm and side pockets will provide a cosy home for your cold hands.

**Fabrics:** A 100% polyester micro poplin with a peach feel @ 110 gsm and lined with a poly/jersey cotton lining.

Pattern 24 00 01 - mens adult sizes XS - 5XL Pattern 24 50 01 - ladies adult sizes 8 - 24 Pattern 24 95 01 - unisex youth sizes 4Y - 16Y