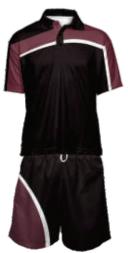

#### **Polo Shirt**

Our polo shirt patterns are a combination of raglan sleeve and set-in sleeves. We provide a modern fit for men, ladies & unisex youth. The self fabric collars will add a touch of class and be ideal for a fast delivery service.

**Fabrics:** Available in 100% polyester Micromesh @ 165 gsm and also 65/35 poly cotton pique knit @ 200 gsm.

Pattern 10 00 00 - mens adult sizes XS - 5XL Pattern 10 50 00 - ladies adult sizes 8 - 24 Pattern 10 95 00 - unisex youth sizes 4Y - 16Y