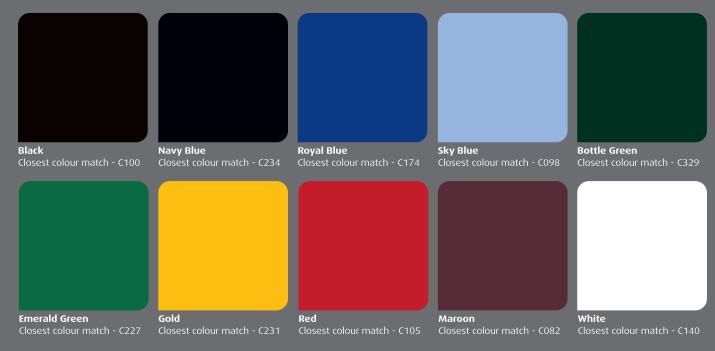

## Cut & Sew fabric colours

We've done a lot of research with our 10 colours. We've purposely researched what are our most popular sublimation colours and then dyed our fabrics to match. This means we have colour uniformity when ordering a mix of sublimated apparel and cut & sew apparel. This gives us an edge over our competition with this colour system.