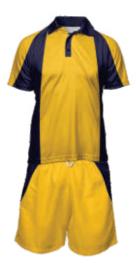

#### **Polo Shirt**

Our polo shirt patterns are a combination of raglan sleeve and set-in sleeves. We provide a modern fit for men, ladies & unisex youth. The self fabric collars will add a touch of class and be ideal for a fast delivery service.

**Fabrics:** Available in 100% polyester Micromesh @ 165 gsm and also 65/35 poly cotton pique knit @ 200 gsm.

Pattern 10 00 00 - mens adult sizes XS - 5XL Pattern 10 50 00 - ladies adult sizes 8 - 24 Pattern 10 95 00 - unisex youth sizes 4Y - 16Y