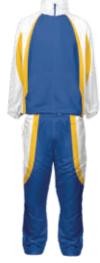

## Track pants

Old faithful is still here to keep you cosy and take off the morning chill. We provide a modern fit for mens, ladies & unisex youth. Complete with elasticised waist with drawstring, ankle zips and side pockets to provide a cosy home for your cold hands.

Fabrics: A 100% polyester micro poplin with a peach feel @ 110 gsm and lined with a poly/jersey cotton lining

Pattern 30 00 00 - mens adult sizes XS - 5XL Pattern 30 50 00 - ladies adult sizes 8 - 24 Pattern 30 95 00 - unisex youth siz<u>es 4Y - 16Y</u>

### Track jacket

Old faithful is still here to keep you cosy and take off the morning chill. We provide a modern fit for mens, ladies & unisex youth. With elasticised wrists and stand up collar to keep your neck warm and side pockets will provide a cosy home for your cold hands.

**Fabrics:** A 100% polyester micro poplin with a peach feel @ 110 gsm and lined with a poly/jersey cotton lining.

Pattern 24 00 01 - mens adult sizes XS - 5XL Pattern 24 50 01 - ladies adult sizes 8 - 24 Pattern 24 95 01 - unisex youth sizes 4Y - 16Y