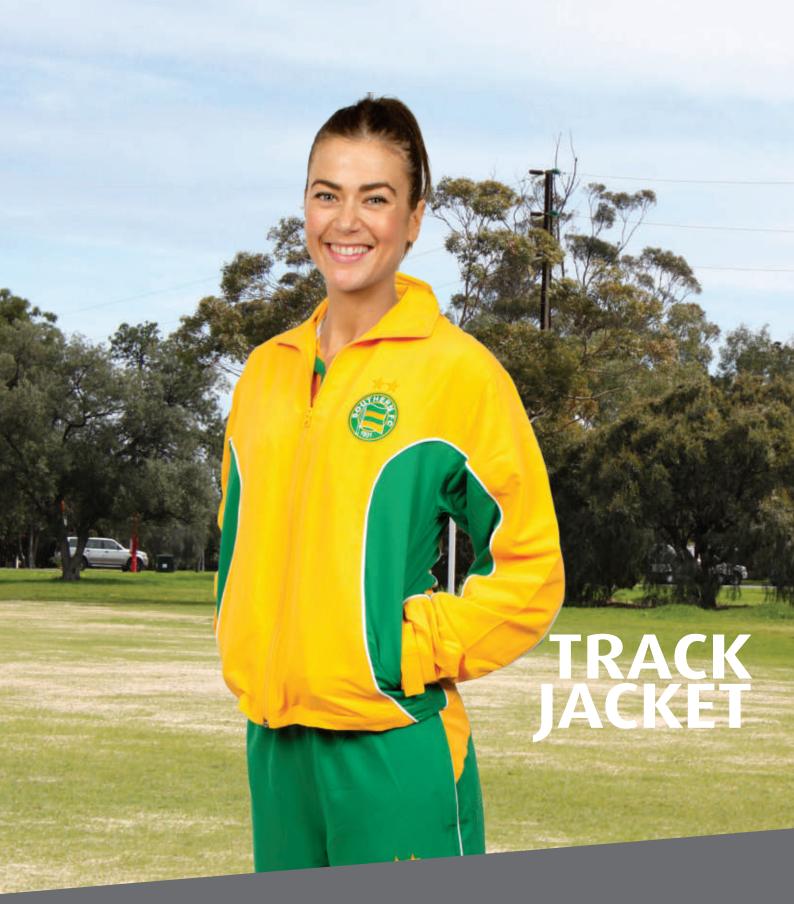

### Track jacket

Old faithful is still here to keep you cosy and take off the morning chill. We provide a modern fit for mens, ladies & unisex youth. With elasticised wrists and stand up collar to keep your neck warm and side pockets will provide a cosy home for your cold hands.

**Fabrics:** A 100% polyester micro poplin with a peach feel @ 110 gsm and lined with a poly/jersey cotton lining.

Pattern 24 00 01 - mens adult sizes XS - 5XL Pattern 24 50 01 - ladies adult sizes 8 - 24 Pattern 24 95 01 - unisex youth sizes 4Y - 16Y