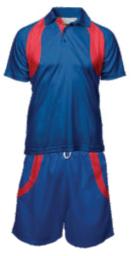

#### **Polo Shirt**

Our polo shirt patterns are a combination of raglan sleeve and set-in sleeves. We provide a modern fit for men, ladies & unisex youth. The self fabric collars will add a touch of class and be ideal for a fast delivery service.

**Fabrics:** Available in 100% polyester Micromesh @ 165 gsm and also 65/35 poly cotton pique knit @ 200 gsm.

Pattern 10 00 00 - mens adult sizes XS - 5XL Pattern 10 50 00 - ladies adult sizes 8 - 24 Pattern 10 95 00 - unisex youth sizes 4Y - 16Y