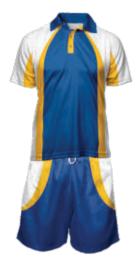

#### **Polo Shirt**

Our polo shirt patterns are a combination of raglan sleeve and set-in sleeves. We provide a modern fit for men, ladies & unisex youth. The self fabric collars will add a touch of class and be ideal for a fast delivery service.

**Fabrics:** Available in 100% polyester Micromesh @ 165 gsm and also 65/35 poly cotton pique knit @ 200 gsm.

Pattern 10 00 00 - mens adult sizes XS - 5XL Pattern 10 50 00 - ladies adult sizes 8 - 24 Pattern 10 95 00 - unisex youth sizes 4Y - 16Y