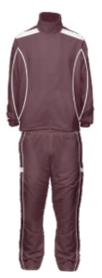

## Track pants

Old faithful is still here to keep you cosy and take off the morning chill. We provide a modern fit for mens, ladies & unisex youth. Complete with elasticised waist with drawstring, ankle zips and side pockets to provide a cosy home for your cold hands.

Fabrics: A 100% polyester micro poplin with a peach feel @ 110 gsm and lined with a poly/jersey cotton lining

Pattern 30 00 00 - mens adult sizes XS - 5XL Pattern 30 50 00 - ladies adult sizes 8 - 24 Pattern 30 95 00 - unisex youth siz<u>es 4Y - 16Y</u>

### Track jacket

Old faithful is still here to keep you cosy and take off the morning chill. We provide a modern fit for mens, ladies & unisex youth. With elasticised wrists and stand up collar to keep your neck warm and side pockets will provide a cosy home for your cold hands.

**Fabrics:** A 100% polyester micro poplin with a peach feel @ 110 gsm and lined with a poly/jersey cotton lining.

Pattern 24 00 01 - mens adult sizes XS - 5XL Pattern 24 50 01 - ladies adult sizes 8 - 24 Pattern 24 95 01 - unisex youth sizes 4Y - 16Y