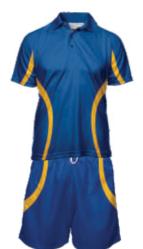

#### **Polo Shirt**

Our polo shirt patterns are a combination of raglan sleeve and set-in sleeves. We provide a modern fit for men, ladies & unisex youth. The self fabric collars will add a touch of class and be ideal for a fast delivery service.

**Fabrics:** Available in 100% polyester Micromesh @ 165 gsm and also 65/35 poly cotton pique knit @ 200 gsm.

Pattern 10 00 00 - mens adult sizes XS - 5XL Pattern 10 50 00 - ladies adult sizes 8 - 24 Pattern 10 95 00 - unisex youth sizes 4Y - 16Y