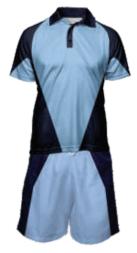

#### **Polo Shirt**

Our polo shirt patterns are a combination of raglan sleeve and set-in sleeves. We provide a modern fit for men, ladies & unisex youth. The self fabric collars will add a touch of class and be ideal for a fast delivery service.

**Fabrics:** Available in 100% polyester Micromesh @ 165 gsm and also 65/35 poly cotton pique knit @ 200 gsm.

Pattern 10 00 00 - mens adult sizes XS - 5XL Pattern 10 50 00 - ladies adult sizes 8 - 24 Pattern 10 95 00 - unisex youth sizes 4Y - 16Y