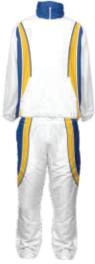

## Track pants

Old faithful is still here to keep you cosy and take off the morning chill. We provide a modern fit for mens, ladies & unisex youth. Complete with elasticised waist with drawstring, ankle zips and side pockets to provide a cosy home for your cold hands.

Fabrics: A 100% polyester micro poplin with a peach feel @ 110 gsm and lined with a poly/jersey cotton lining

Pattern 30 00 00 - mens adult sizes XS - 5XL Pattern 30 50 00 - ladies adult sizes 8 - 24 Pattern 30 95 00 - unisex youth siz<u>es 4Y - 16Y</u>

### Track jacket

Old faithful is still here to keep you cosy and take off the morning chill. We provide a modern fit for mens, ladies & unisex youth. With elasticised wrists and stand up collar to keep your neck warm and side pockets will provide a cosy home for your cold hands.

**Fabrics:** A 100% polyester micro poplin with a peach feel @ 110 gsm and lined with a poly/jersey cotton lining.

Pattern 24 00 01 - mens adult sizes XS - 5XL Pattern 24 50 01 - ladies adult sizes 8 - 24 Pattern 24 95 01 - unisex youth sizes 4Y - 16Y