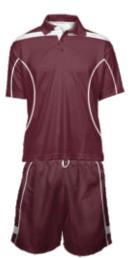

#### **Polo Shirt**

Our polo shirt patterns are a combination of raglan sleeve and set-in sleeves. We provide a modern fit for men, ladies & unisex youth. The self fabric collars will add a touch of class and be ideal for a fast delivery service.

**Fabrics:** Available in 100% polyester Micromesh @ 165 gsm and also 65/35 poly cotton pique knit @ 200 gsm.

Pattern 10 00 00 - mens adult sizes XS - 5XL Pattern 10 50 00 - ladies adult sizes 8 - 24 Pattern 10 95 00 - unisex youth sizes 4Y - 16Y

### Shorts

Get active in our leisure shorts. Stylish looking with elasticised waist, internal draw string and 2 side pockets.

**Fabrics:** A 100% polyester micro poplin with a peach feel @ 110 gsm and also 100% polyester Micromesh @ 165 gsm