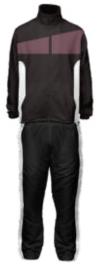

## Track pants

Old faithful is still here to keep you cosy and take off the morning chill. We provide a modern fit for mens, ladies & unisex youth. Complete with elasticised waist with drawstring, ankle zips and side pockets to provide a cosy home for your cold hands.

Fabrics: A 100% polyester micro poplin with a peach feel @ 110 gsm and lined with a poly/jersey cotton lining

Pattern 30 00 00 - mens adult sizes XS - 5XL Pattern 30 50 00 - ladies adult sizes 8 - 24 Pattern 30 95 00 - unisex youth siz<u>es 4Y - 16Y</u>

### Track jacket

Old faithful is still here to keep you cosy and take off the morning chill. We provide a modern fit for mens, ladies & unisex youth. With elasticised wrists and stand up collar to keep your neck warm and side pockets will provide a cosy home for your cold hands.

**Fabrics:** A 100% polyester micro poplin with a peach feel @ 110 gsm and lined with a poly/jersey cotton lining.

Pattern 24 00 01 - mens adult sizes XS - 5XL Pattern 24 50 01 - ladies adult sizes 8 - 24 Pattern 24 95 01 - unisex youth sizes 4Y - 16Y