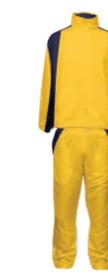

# HOODIE

### Hoodie

Our fleece lined hoodie is gold. We provide a modern fit for mens, ladies & unisex youth. The wrists and waist are styled with a high quality knit ribbing. The hood with drawstring will keep your melon warm during winter and the kangaroo pockets will provide a cosy home for your cold hands.

**Fabrics:** A smooth 100% polyester face with soft fleece internal lining @ 280 gsm.

Pattern 20 00 01 - mens adult sizes XS - 5XL Pattern 20 50 01 - ladies adult sizes 8 - 24 Pattern 20 95 01 - unisex youth sizes 4Y - 16Y