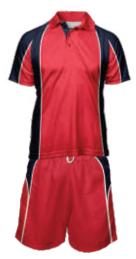

#### **Polo Shirt**

Our polo shirt patterns are a combination of raglan sleeve and set-in sleeves. We provide a modern fit for men, ladies & unisex youth. The self fabric collars will add a touch of class and be ideal for a fast delivery service.

**Fabrics:** Available in 100% polyester Micromesh @ 165 gsm and also 65/35 poly cotton pique knit @ 200 gsm.

Pattern 10 00 00 - mens adult sizes XS - 5XL Pattern 10 50 00 - ladies adult sizes 8 - 24 Pattern 10 95 00 - unisex youth sizes 4Y - 16Y