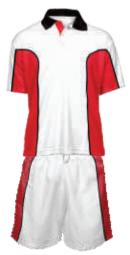

#### **Polo Shirt**

Our polo shirt patterns are a combination of raglan sleeve and set-in sleeves. We provide a modern fit for men, ladies & unisex youth. The self fabric collars will add a touch of class and be ideal for a fast delivery service.

**Fabrics:** Available in 100% polyester Micromesh @ 165 gsm and also 65/35 poly cotton pique knit @ 200 gsm.

Pattern 10 00 00 - mens adult sizes XS - 5XL Pattern 10 50 00 - ladies adult sizes 8 - 24 Pattern 10 95 00 - unisex youth sizes 4Y - 16Y

### Shorts

Get active in our leisure shorts. Stylish looking with elasticised waist, internal draw string and 2 side pockets.

**Fabrics:** A 100% polyester micro poplin with a peach feel @ 110 gsm and also 100% polyester Micromesh @ 165 gsm